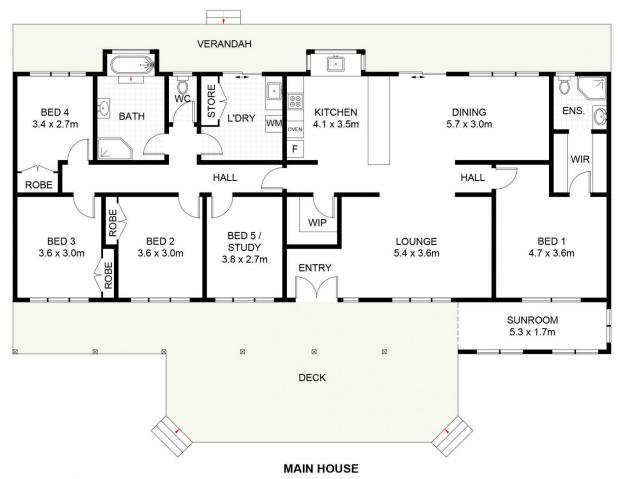

FEATURES INCLUDE: Entry foyer and higher ceilings throughout, 5 generous bedrooms, with robing and fans, master with ensuite and walk in robe.

- Open plan north facing living, dining and family areas with hardwood timber floors, an inviting sun drenched entertaining deck with retractable awning and glass conservatory sitting area.