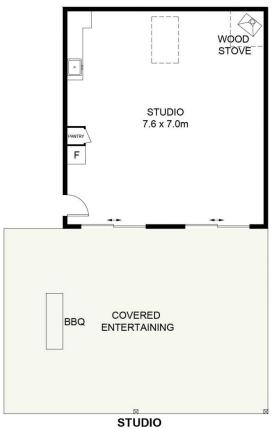

DOUBLE GARAGE
7.0 x 5.9m

**GARDEN SHED** (NOT SHOWN IN ACTUAL LOCATION / ORIENTATION)

(NOT SHOWN IN ACTUAL LOCATION / ORIENTATION)