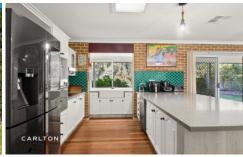

FEATURES INCLUDE: Entry foyer and higher ceilings throughout, 5 generous bedrooms, with robing and fans, master with ensuite and walk in robe.

- Open plan north facing living, dining and family areas with hardwood timber floors, an inviting sun drenched entertaining deck with retractable awning and glass conservatory sitting area.