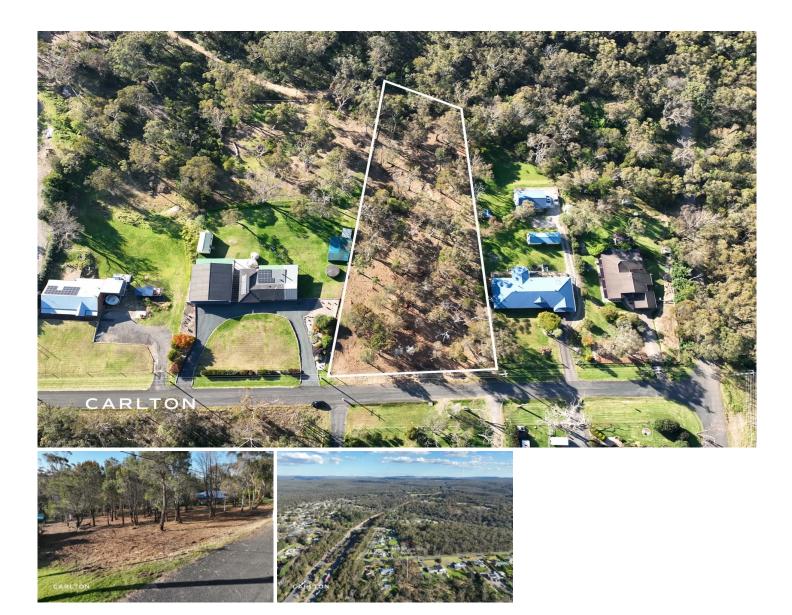

## 44-46 Cascade Avenue Yerrinbool NSW

This vacant land presents the perfect opportunity to built your dream home in a spectacular rural setting.

Bordering crown land these spectacular views will never be built out.

This is the first time this property has been offered outside the original family holding.

Situated in a quiet closed street in the village of Yerrinbool, this property offers one of the shortest commutes to Sydney from any Southern Highlands location.

## Price : Price Guide \$740,000

Land Size : 4996 sqm View : https://www

: https://www.carltonrealestate.com.au/sale/n sw/southern-highlands/yerrinbool/residential /land/7571194

Mark Walters 02 4871 2622