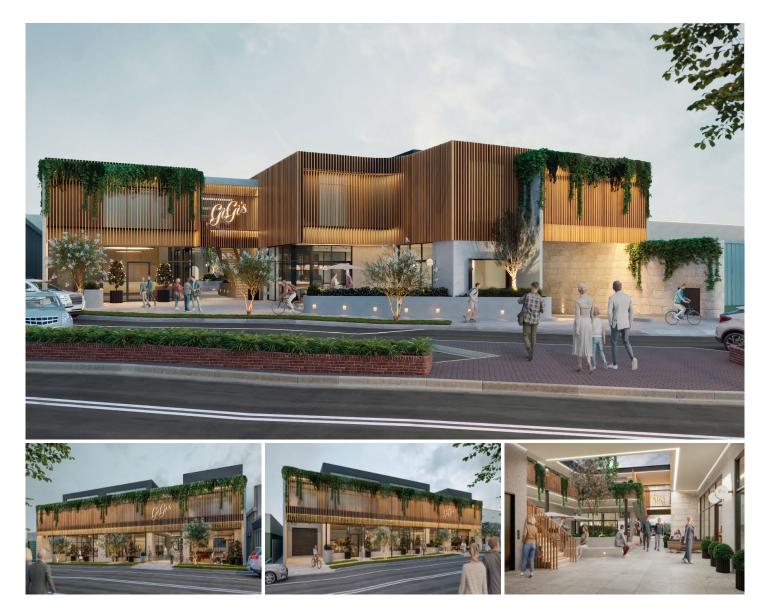

## **1 Bowral Road Mittagong NSW**

The Objective: Gigi's is a revitalisation initiative aimed at redefining Mittagong's town centre by addressing the lack of nightlife, amenities, restaurants, and foot traffic in the area. Our objective is to enhance Mittagong's tourism potential and promote investment in the town's future.

Interested? We are looking for tenants! Please contact Simon Pikkat on 0409 600 174.

\* Agent Interest

39 🚘

Building Size : 1820 sqm

View

: https://www.carltonrealestate.com.au/lea se/nsw/southern-highlands/mittagong/co mmercial/development/7566616