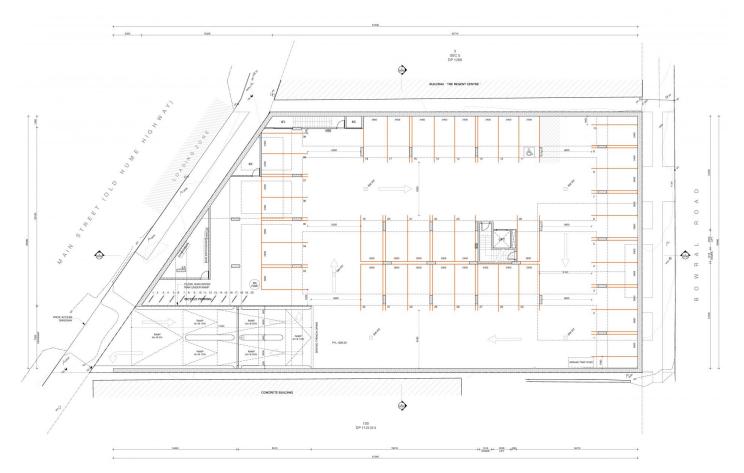

Interested? We are looking for tenants! Please contact Simon Pikkat on 0409 600 174.

\* Agent Interest

39 🚘

Building Size : 1820 sqm

View

: https://www.carltonrealestate.com.au/lea se/nsw/southern-highlands/mittagong/co mmercial/development/7566616