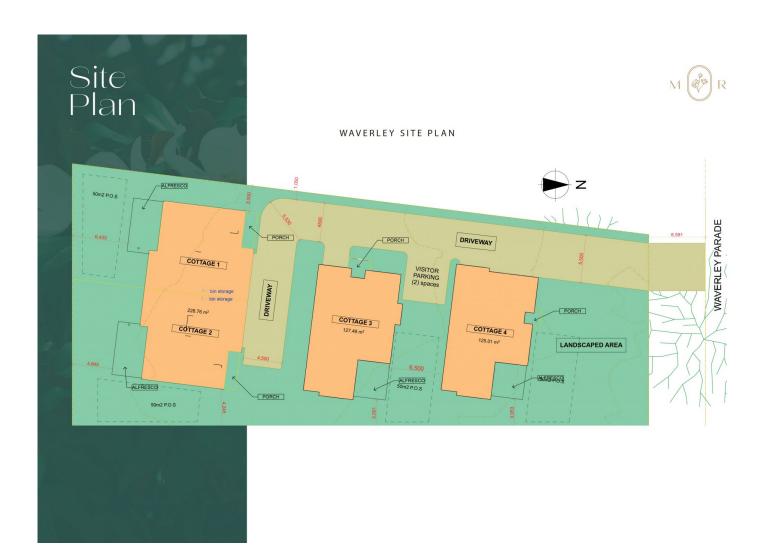

## 24 Waverley Parade Mittagong NSW

Outstanding development opportunity with approved Development Consent for high-quality residential villas (2) and townhouses (2) created for affluent individuals seeking to downsize.

**Price** : \$ 1,760,000 **Land Size** : 1764 sqm

**View**: https://www.carltonrealestate.com.au/sale/n

sw/southern-highlands/mittagong/commerci

al/development/7563490

Emma-Jane Carswell 02 4871 2622

Simon Pikkat 02 4871 2622