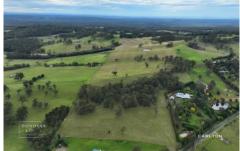

## 242 Old South Road Alpine NSW

Welcome to 242 Old South Road, Alpine, a secluded and private 73.5-acre block of land that once formed part of the prestigious Woodpark Stud. Nestled amidst the serene beauty of the Southern Highlands, with its rural atmosphere and abundant build site options, this property is a perfect country escape. Surrounded by rolling hills, lush pastures, and mature trees, the tranquil landscape offers endless possibilities for your dream retreat. Set off a sealed road, only a 5-minute drive to the freeway, and conveniently located close to the charming towns of the Southern Highlands, enjoy the peace and seclusion of rural living while maintaining access to modern amenities.. Don't miss this exceptional opportunity to own a piece of paradise. Experience the magic of 242 Old South Road today!