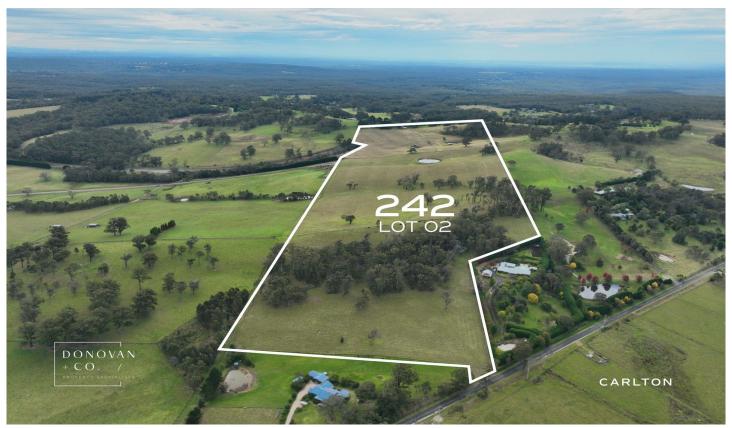

## 242 Old South Road Alpine NSW

Welcome to 242 Old South Road, Alpine, a secluded and private 73.5-acre block of land that once formed part of the prestigious Woodpark Stud. Nestled amidst the serene beauty of the Southern Highlands, with its rural atmosphere and abundant build site options, this property is a perfect country escape. Surrounded by rolling hills, lush pastures, and mature trees, the tranquil landscape offers endless possibilities for your dream retreat. Set off a sealed road, only a 5-minute drive to the freeway, and conveniently located close to the charming towns of the Southern Highlands, enjoy the peace and seclusion of rural living while maintaining access to modern amenities.. Don't miss this exceptional opportunity to own a piece of paradise. Experience the magic of 242 Old South Road today!

\*Arvo Pikkat on 0418 284 326 or Clint Donovan on 0421 944 985

Land Size: 73.5 Acres

View : https://www.carltonrealestate.com.au/sale/n sw/southern-highlands/alpine/residential/rur

al/7535350

Arvo Pikkat 02 4871 2622