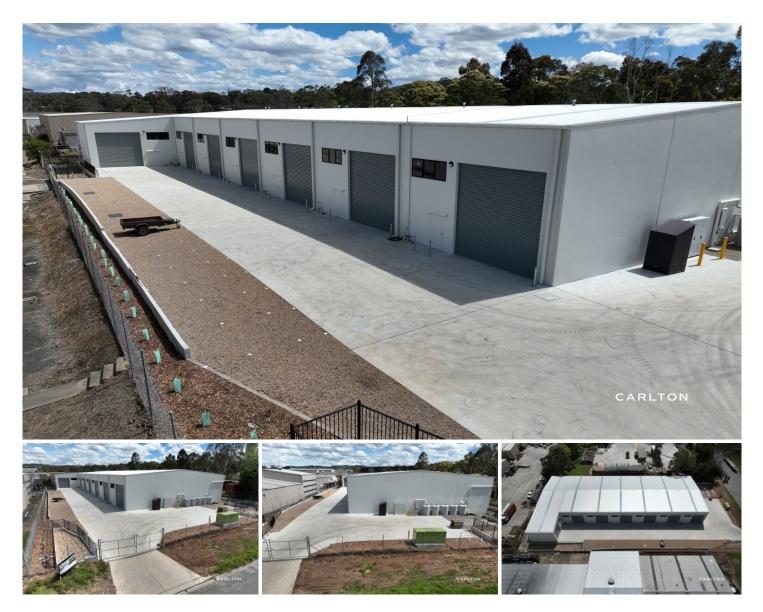

## 2/3 Gantry Place Braemar NSW

Located in the true centre of the Industrial precinct yet is only minutes from the Freeway. This strategic location will give your business a head-start on the competition!

- ? Boutique complex of 7
- ? Available areas from 270sqm to 370sqm
- ? Dedicated truck turning areas
- ? Minimum Internal clearance of 7 metres
- ? 5 metre roller doors
- ? 3 phase power
- ? Secure gated complex
- ? Easy access to freeway and M5

? Strategically located in the true heart of Mittagong's industrial area.

Priced from \$3,000 per month plus GST and outgoings.

Building Size : 270 sqm Land Size

View

: 4050 sqm

: https://www.carltonrealestate.com.au/lea se/nsw/southern-highlands/braemar/co mmercial/industrial/7518728