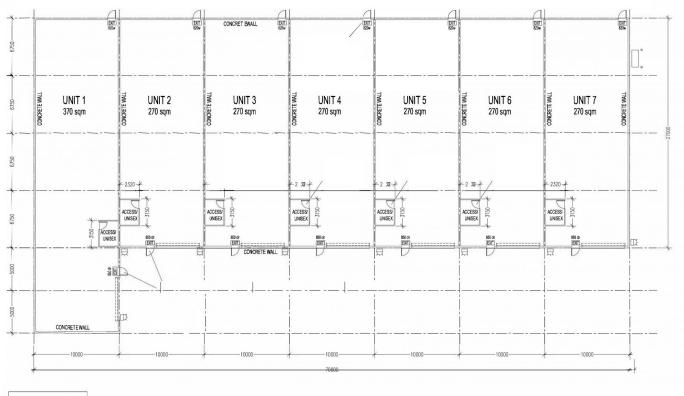

- ? Boutique complex of 7
- ? Available areas from 270sqm to 370sqm
- ? Dedicated truck turning areas
- ? Minimum Internal clearance of 7 metres
- ? 5 metre roller doors
- ? 3 phase power
- ? Secure gated complex
- ? Easy access to freeway and M5

? Strategically located in the true heart of Mittagong's industrial area.

Priced from \$3,000 per month plus GST and outgoings.

Building Size : 270 sqm Land Size

View

: 4050 sqm

: https://www.carltonrealestate.com.au/lea se/nsw/southern-highlands/braemar/co mmercial/industrial/7518728