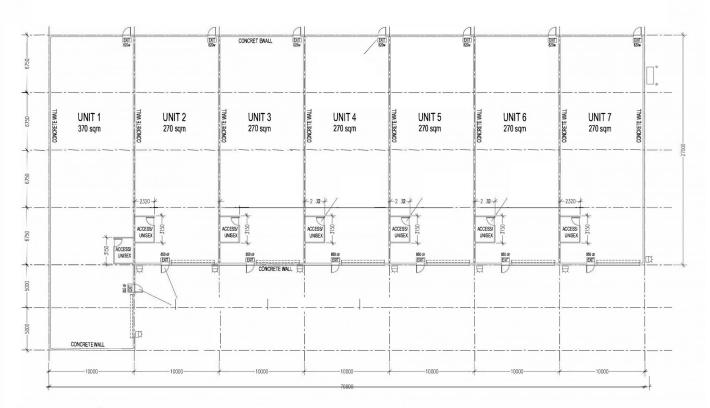

- ? Boutique complex of 7
- ? Available areas from 270sqm to 370sqm
- ? Dedicated truck turning areas
- ? Minimum Internal clearance of 7 metres
- ? 5 metre roller doors
- ? 3 phase power
- ? Secure gated complex
- ? Easy access to freeway and M5
- ? Strategically located in the true heart of Mittagong's industrial area.

Priced from \$3,000 per month plus GST and outgoings.

**Building Size**: 270 sqm **Land Size**: 4050 sqm

View : https://www.carltonrealestate.com.au/lea

se/nsw/southern-highlands/braemar/co

mmercial/industrial/7515629