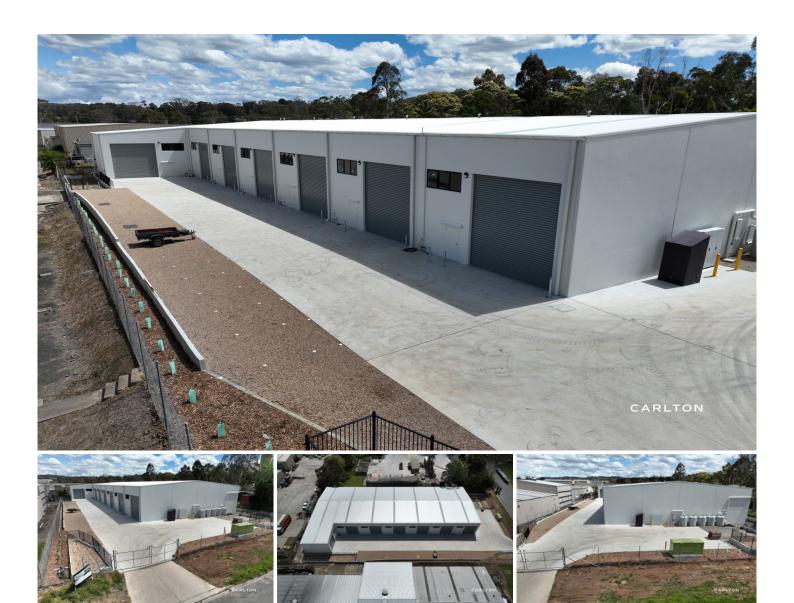

## 3/3 Gantry Place Braemar NSW

Located in the true centre of the Industrial precinct yet is only minutes from the Freeway. This strategic location will give your business a head-start on the competition!

- ? Boutique complex of 7
- ? Available areas from 270sqm to 370sqm
- ? Dedicated truck turning areas
- ? Minimum Internal clearance of 7 metres
- ? 5 metre roller doors
- ? 3 phase power
- ? Secure gated complex
- ? Easy access to freeway and M5
- ? Strategically located in the true heart of Mittagong's industrial area.

Priced from \$3,000 per month plus GST and outgoings.

**Building Size**: 270 sqm **Land Size**: 4050 sqm

View : https://www.carltonrealestate.com.au/lea

se/nsw/southern-highlands/braemar/co

mmercial/industrial/7515629