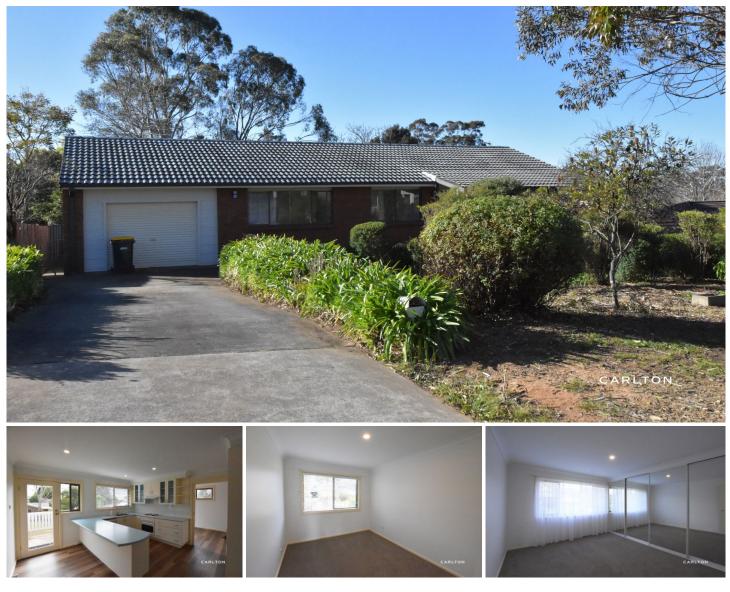

## 9 Cherry Tree PI Mittagong NSW

Positioned on a quiet established tree lined cul-de-sac with lovely neighbours

The home is tastefully refurbished throughout ready to welcome new occupants. The bush garden offers privacy from the street and is managed throughout the year at no extra cost. Looking for long term respectful occupants who want a place to call home. Additional features include:

- north facing & insulated home reducing energy costs
- 3 bedrooms with robing throughout

- bright & fully appointed kitchen with ample storage & quality appliances including a dishwasher

- open plan lounge / dining with an outlook over the surrounds

- gas heating for chilly times
- spacious sunny bathroom with Hollywood lights & a

View : https://www.carltonrealestate.com.au/lease/nsw/s outhern-highlands/mittagong/residential/house/75 10427

Lee Astill 02 4872 5555