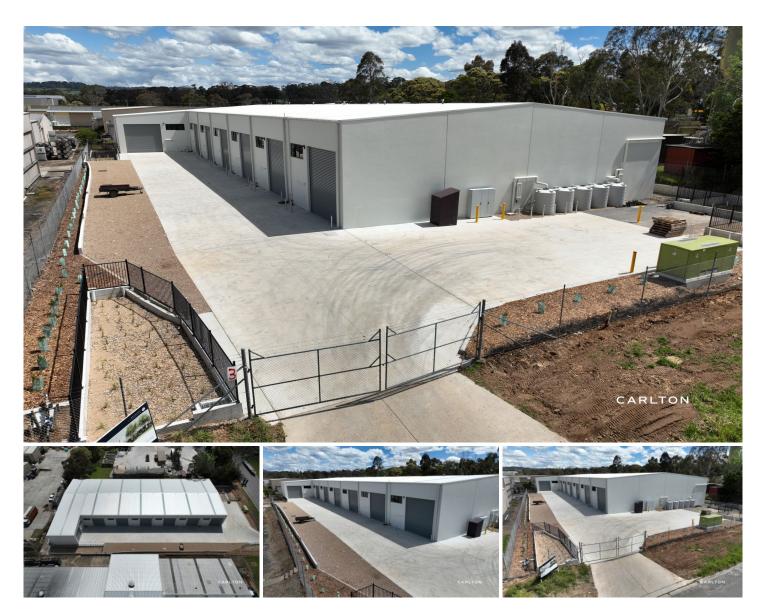

## 5/3 Gantry Place Braemar NSW

Located in the true centre of the Industrial precinct yet is only minutes from the Freeway. This strategic location will give your business a head-start on the competition!

- ? Boutique complex of 7
- ? Available areas from 270sqm to 370sqm
- ? Dedicated truck turning areas
- ? Minimum Internal clearance of 7 metres
- ? 5 metre roller doors
- ? 3 phase power
- ? Secure gated complex
- ? Easy access to freeway and M5

? Strategically located in the true heart of Mittagong's industrial area.

Priced from \$3,000 per month plus GST and outgoings.

Building Size : 270 sqm Land Size

: 4050 sqm

View

: https://www.carltonrealestate.com.au/lea se/nsw/southern-highlands/braemar/co mmercial/industrial/7505432