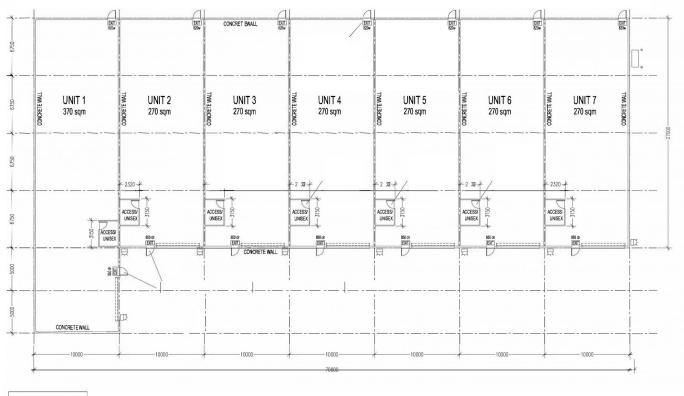

- ? Boutique complex of 7
- ? Available areas from 270sqm to 370sqm
- ? Dedicated truck turning areas
- ? Minimum Internal clearance of 7 metres
- ? 5 metre roller doors
- ? 3 phase power
- ? Secure gated complex
- ? Easy access to freeway and M5

? Strategically located in the true heart of Mittagong's industrial area.

Priced from \$3,000 per month plus GST and outgoings.

Building Size : 270 sqm Land Size

: 4050 sqm

View

: https://www.carltonrealestate.com.au/lea se/nsw/southern-highlands/braemar/co mmercial/industrial/7505432