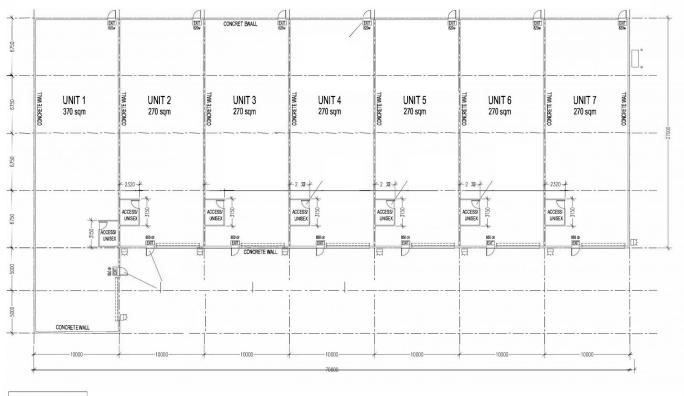

- ? Boutique complex of 7
- ? Available areas from 270sqm to 370sqm
- ? Dedicated truck turning areas
- ? Minimum Internal clearance of 7 metres
- ? 5 metre roller doors
- ? 3 phase power
- ? Secure gated complex
- ? Easy access to freeway and M5

? Strategically located in the true heart of Mittagong's industrial area.

Priced from \$3,000 per month plus GST and outgoings.

Building Size : 270 sqm Land Size

View

: 4050 sqm

: https://www.carltonrealestate.com.au/lea se/nsw/southern-highlands/braemar/co mmercial/industrial/7505431