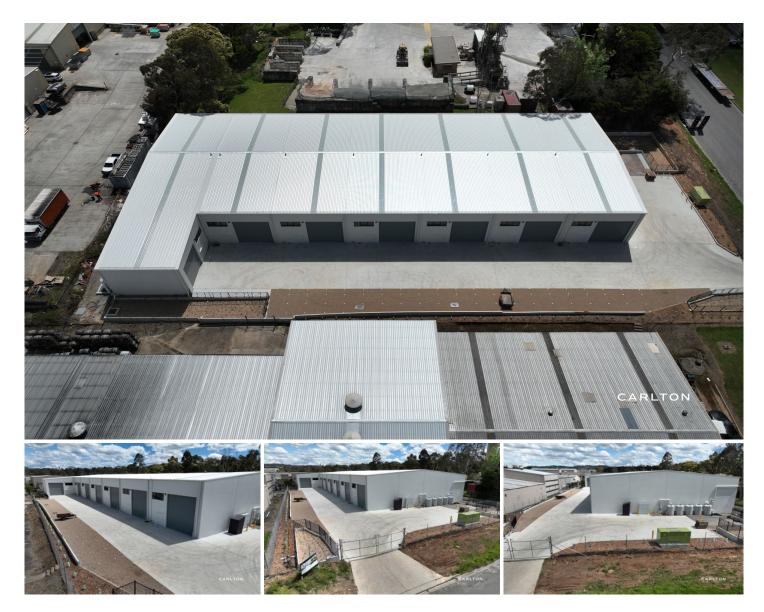

## 4/3 Gantry Place Braemar NSW

Located in the true centre of the Industrial precinct yet is only minutes from the Freeway. This strategic location will give your business a head-start on the competition!

- ? Boutique complex of 7
- ? Available areas from 270sqm to 370sqm
- ? Dedicated truck turning areas
- ? Minimum Internal clearance of 7 metres
- ? 5 metre roller doors
- ? 3 phase power
- ? Secure gated complex
- ? Easy access to freeway and M5

? Strategically located in the true heart of Mittagong's industrial area.

Priced from \$3,000 per month plus GST and outgoings.

Building Size : 270 sqm Land Size

View

: 4050 sqm

: https://www.carltonrealestate.com.au/lea se/nsw/southern-highlands/braemar/co mmercial/industrial/7505431