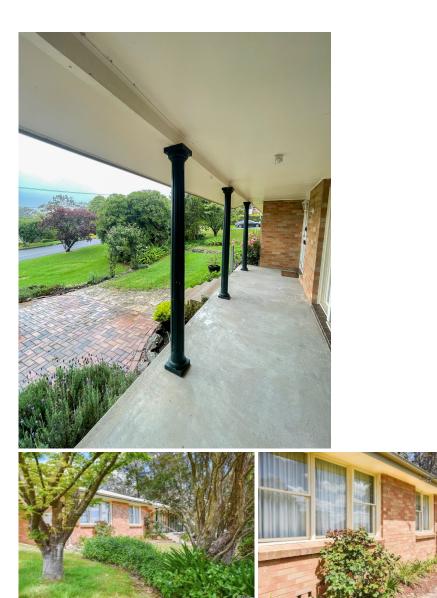

## 20 Tyndall St Mittagong NSW

## PRICE REDUCTION

North facing with direct views to Mt Alexandra & beyond, this appealing brick home has been built to capture the views & aspect.

## Offering:

- 3 bedrooms, robing and ensuite to the master
- inviting seperate entry foyer
- seperate lounge & dining with views over the garden & doors opening to the north facing verandah

- modern kitchen with dishwasher, separate cooktop & oven, generous storage & bench space

- central gas heating, internal laundry & large driveway for ample off street parking.

- single garage for storage or small car is also available with the property.

View : https://www.carltonrealestate.com.au/lease/nsw/s outhern-highlands/mittagong/residential/house/75 03748