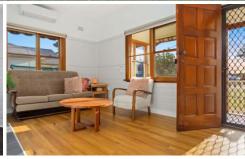

## Features include:

- Two well-sized bedrooms with robing
- Front lounge with wood combustion fire stove and reverse cycle  $\ensuremath{\mathsf{A}}/\ensuremath{\mathsf{C}}$
- Stylish kitchen has ample cupboard space and gas cooktop with electric oven
- Modern, stylish bathroom with shower and toilet
- Laundry with linen and extra toilet
- Light and bright sunroom off the back
- Timber flooring and high ceilings throughout
- Single lock up garage
- Carport and garden sheds