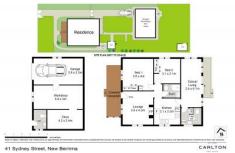

## Features include:

- Two well-sized bedrooms with robing
- Front lounge with wood combustion fire stove and reverse cycle  $\ensuremath{\mathsf{A}}/\ensuremath{\mathsf{C}}$
- Stylish kitchen has ample cupboard space and gas cooktop with electric oven
- Modern, stylish bathroom with shower and toilet
- Laundry with linen and extra toilet
- Light and bright sunroom off the back
- Timber flooring and high ceilings throughout
- Single lock up garage
- Carport and garden sheds

## 2 📭 1 🔓 2 🗬

Land Size: 695.6 sqm

View : https://www.carltonrealestate.com.au/lease/

nsw/southern-highlands/new-berrima/reside

ntial/house/7494536

Lee Astill 02 4872 5555