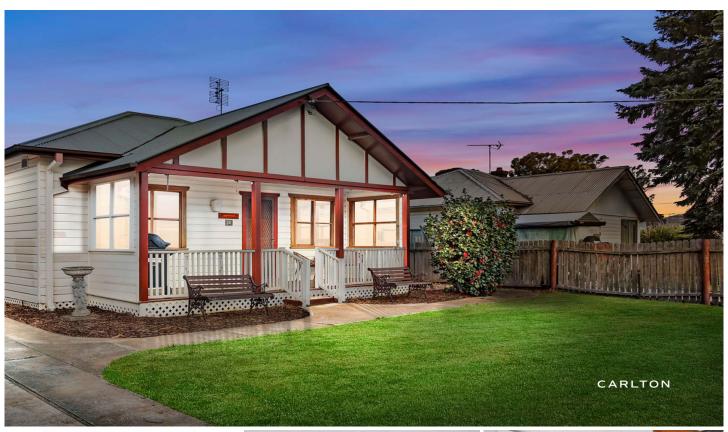

## 41 Sydney St New Berrima NSW

This cosy cottage is located on a quiet street in a family-friendly neighbourhood. Just a short trip to Moss Vale, Bowral and historic Berrima with easy access to the Hume Motorway.

## Features include:

- Two well-sized bedrooms with robing
- Front lounge with wood combustion fire stove and reverse cycle  $\ensuremath{\mathsf{A}}/\ensuremath{\mathsf{C}}$
- Stylish kitchen has ample cupboard space and gas cooktop with electric oven
- Modern, stylish bathroom with shower and toilet
- Laundry with linen and extra toilet
- Light and bright sunroom off the back
- Timber flooring and high ceilings throughout
- Single lock up garage
- Carport and garden sheds