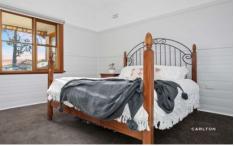

## Features include:

- Two well-sized bedrooms with robing
- Front lounge with wood combustion fire stove and reverse cycle  $\ensuremath{\mathsf{A}}/\ensuremath{\mathsf{C}}$
- Stylish kitchen has ample cupboard space and gas cooktop with electric oven
- Modern, stylish bathroom with shower and toilet
- Laundry with linen and extra toilet
- Light and bright sunroom off the back
- Timber flooring and high ceilings throughout
- Single lock up garage
- Carport and garden sheds