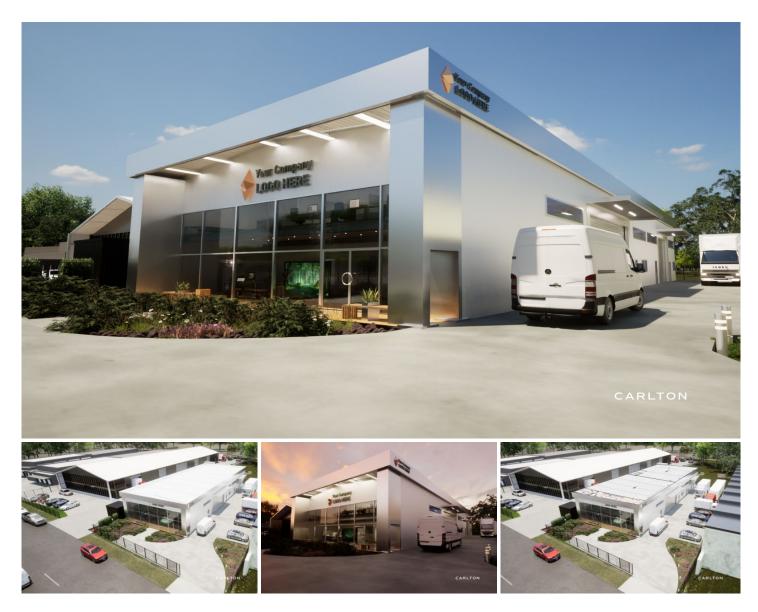

## **15 Pikkat Drive Braemar NSW**

Introducing the perfect opportunity for businesses seeking a modern and practical space for retail, bulky good, logistics or storage situated at in the prime location at the gateway of the Southern Highlands.

Two brand new commercial units can be taken in one line or individually.

Unit 1 - 375m2 plus additional mezzanine

Unit 2 - 225m2 plus additional mezzanine

Combined area - 600m2

Designed to cater for a variety of industries, these spacious units offer great access and are perfectly positioned to serve as a central hub for businesses operating in the