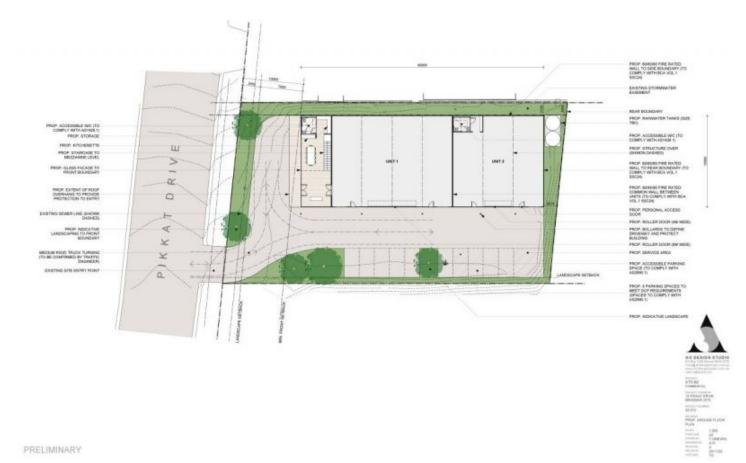

Two brand new commercial units can be taken in one line or individually.

Unit 1 - 375m2 plus additional mezzanine

Unit 2 - 225m2 plus additional mezzanine

Combined area - 600m2

Designed to cater for a variety of industries, these spacious units offer great access and are perfectly positioned to serve as a central hub for businesses operating in the