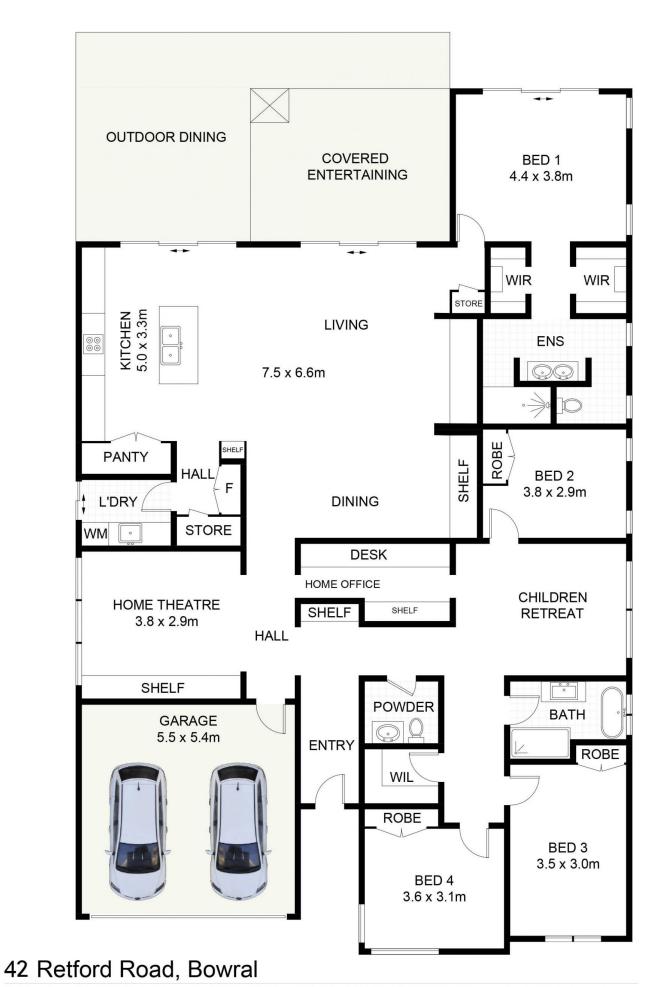

## **42 Retford Road Bowral NSW**

A home featuring an abundant of considered modern finishes with an alluring entertainers' backyard, this brand-new build maximises 289sqm of contemporary luxury, offering a large space for families to enjoy. This beautiful family home is nestled in the friendly and desirable community of Old Bowral and is framed by green scenery.

## Features Include:

- This contemporary interior captivates you instantly. Stylishly appointed with 9 foot high ceilings, streaming light, plantation shutters and feature pendant lighting, this home is affording to tone of quality and distinction. Beautiful Airy Concrete stone benchtops are featured throughout the home in the two bathrooms, powder room, laundry, entryway, study nook, kitchen, and home theatre room.

4 🕒 2 📛 2 🖨

Price : \$ 1,980,000 Building Size : 289 sqm Land Size : 1182 sqm

View : https://www.carltonrealestate.com.au/sal

e/nsw/southern-highlands/bowral/reside ntial/house/7471372

Mark Walters 02 4871 2622