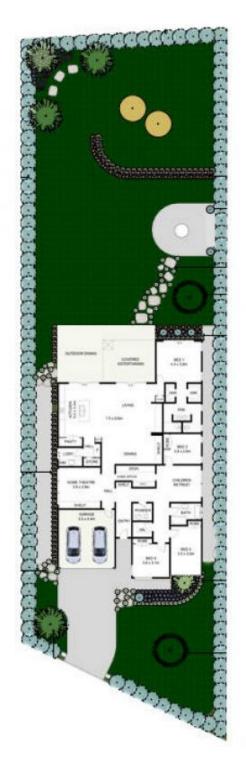

rge space for families to enjoy. This beautiful family home is nestled in the friendly and desirable community of Old Bowral and is framed by green scenery.

## Features Include:

- This contemporary interior captivates you instantly. Stylishly appointed with 9 foot high ceilings, streaming light, plantation shutters and feature pendant lighting, this home is affording to tone of quality and distinction. Beautiful Airy Concrete stone benchtops are featured throughout the home in the two bathrooms, powder room, laundry, entryway, study nook, kitchen, and home theatre room.

4 🕒 2 📛 2 🖨

Price : \$ 1,980,000 Building Size : 289 sqm Land Size : 1182 sqm

View : https://www.carltonrealestate.com.au/sal

e/nsw/southern-highlands/bowral/reside ntial/house/7471372



Mark Walters 02 4871 2622





42 RETFORD RD

SITE PLAN

\*Indicative Only