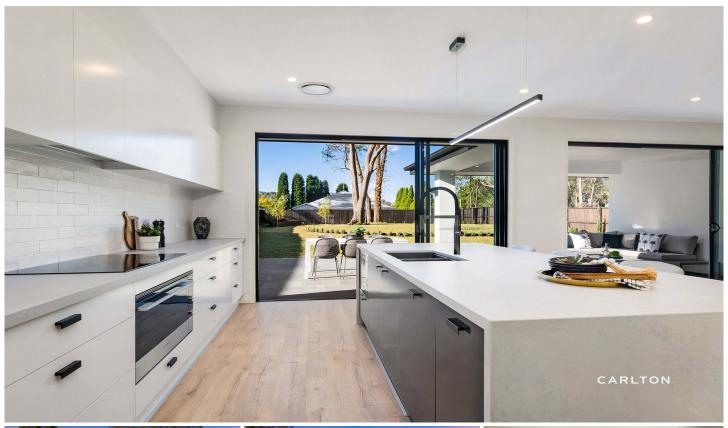

## Features Include:

- This contemporary interior captivates you instantly. Stylishly appointed with 9 foot high ceilings, streaming light, plantation shutters and feature pendant lighting, this home is affording to tone of quality and distinction. Beautiful Airy Concrete stone benchtops are featured throughout the home in the two bathrooms, powder room, laundry, entryway, study nook, kitchen, and home theatre room.