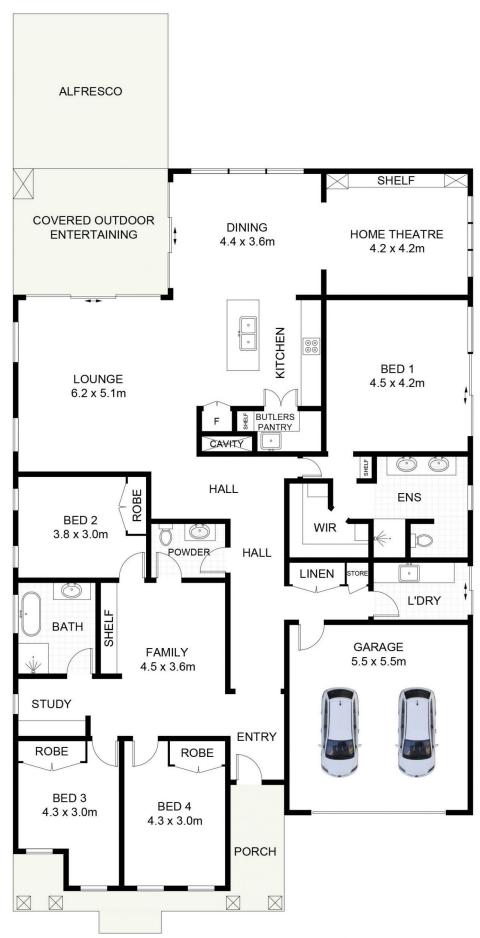

## 40 Retford Road Bowral NSW

A modern twist to the Hampton's style, this brand-new Old Bowral home is thoughtful of elegance and beauty with beams of natural light and an inviting ambience. This home is perfect for families or retirees, capturing a vision of 303sqm on a private, luscious green block, this home boasts an impressive street presence and inviting outdoor sanctuary.

## Features Include:

- This contemporary Hamptons home is designed to offer a blue-chip lifestyle of versatility, understated luxury and is elegantly curated with 9-foot-high ceilings, and light streaming through expansive plantation shutters. Beautiful Frosty Carrina Caesarstone benchtops are featured throughout the home in the two bathrooms, powder room, laundry, study nook, kitchen, butlers pantry, and home

4 🕒 2 📛 2 🖨

Price : \$ 1,950,000 Building Size : 303 sqm

Land Size : 982.9 sqm View : https://www

: https://www.carltonrealestate.com.au/sal e/nsw/southern-highlands/bowral/reside

ntial/house/7471308

Jenny Bailey 02 4871 2622