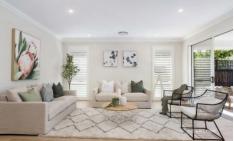

## Features Include:

- This contemporary Hamptons home is designed to offer a blue-chip lifestyle of versatility, understated luxury and is elegantly curated with 9-foot-high ceilings, and light streaming through expansive plantation shutters. Beautiful Frosty Carrina Caesarstone benchtops are featured throughout the home in the two bathrooms, powder room, laundry, study nook, kitchen, butlers pantry, and home