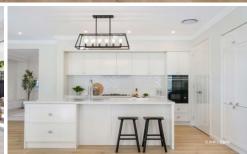

## Features Include:

- This contemporary Hamptons home is designed to offer a blue-chip lifestyle of versatility, understated luxury and is elegantly curated with 9-foot-high ceilings, and light streaming through expansive plantation shutters. Beautiful Frosty Carrina Caesarstone benchtops are featured throughout the home in the two bathrooms, powder room, laundry, study nook, kitchen, butlers pantry, and home