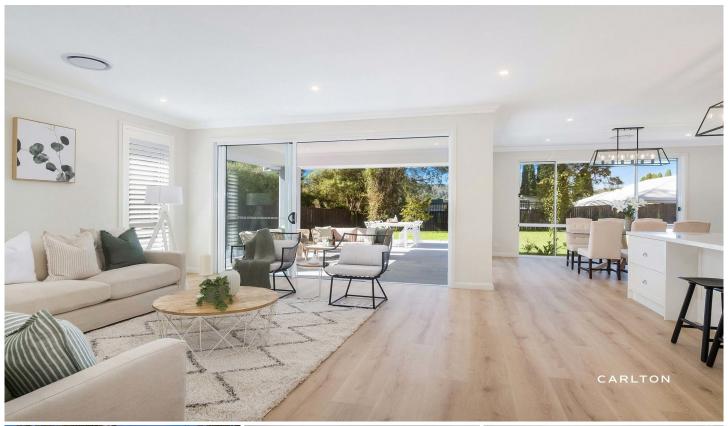

## 40 Retford Road Bowral NSW

A modern twist to the Hampton's style, this brand-new Old Bowral home is thoughtful of elegance and beauty with beams of natural light and an inviting ambience. This home is perfect for families or retirees, capturing a vision of 303sqm on a private, luscious green block, this home boasts an impressive street presence and inviting outdoor sanctuary.

## Features Include:

- This contemporary Hamptons home is designed to offer a blue-chip lifestyle of versatility, understated luxury and is elegantly curated with 9-foot-high ceilings, and light streaming through expansive plantation shutters. Beautiful Frosty Carrina Caesarstone benchtops are featured throughout the home in the two bathrooms, powder room, laundry, study nook, kitchen, butlers pantry, and home