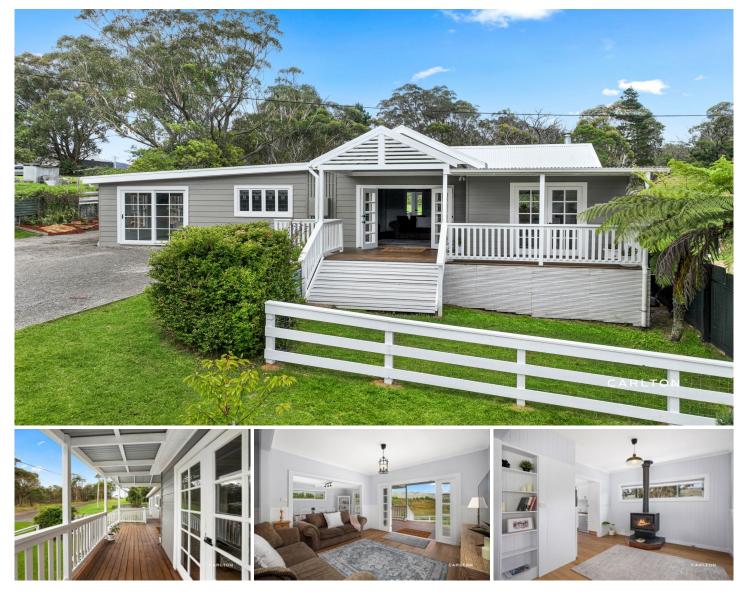

## 89 Bowral Street Welby NSW

Lovingly restored from its former 1950's glory, this charming Welby home is now ready for new owners to move in and relax. Premium finishes feature with the installation of VJ board wainscoting and feature lighting throughout the home. Perfect for entertaining, this homes large open plan living area opens onto the front porch by double French doors to enjoy the tranquillity of this quiet and private cul-de-sac.

## Features Include:

- Stunning dual entrances by way of French doors onto homely front porch with gable awning.

- All year-round comfort with floating floor under foot and high ceilings.

- Large open plan living & dining with slow combustion fireplace and split reverse cycle a/c.

- Kitchen with stainless steel appliances, 600 gas cooktop,