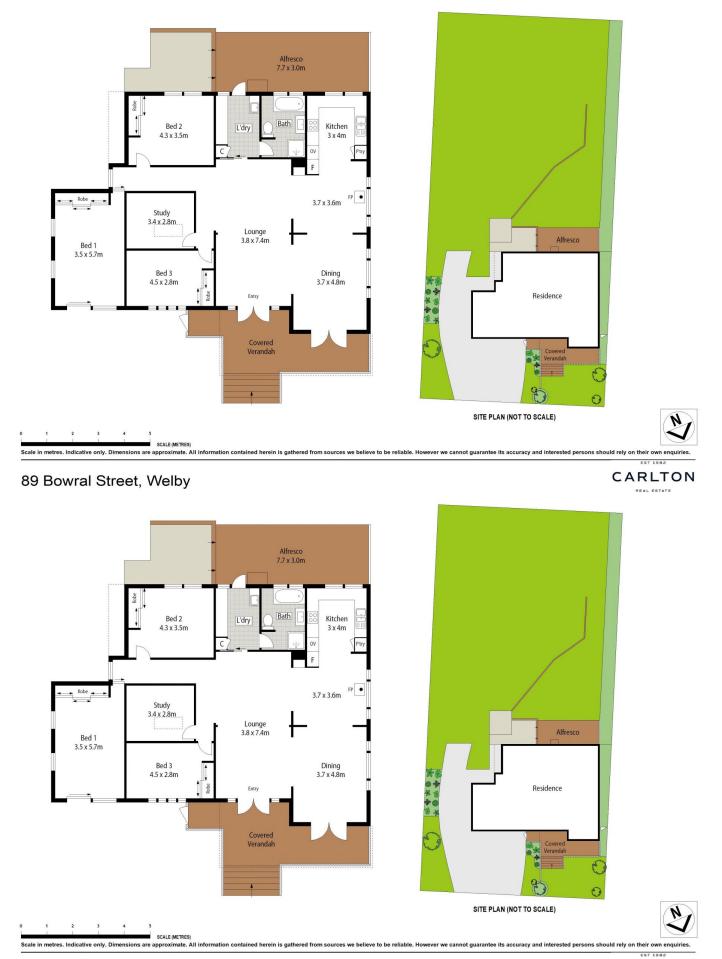

## 3 🎮 1 🚰

| Price         | :\$7  |
|---------------|-------|
| Building Size | :18   |
| Land Size     | :11   |
| View          | : htt |

790,000 30 sqm

63 sqm

tps://www.carltonrealestate.com.au/sal e/nsw/southern-highlands/welby/residen tial/house/7464650