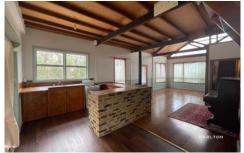

The rustic kitchen is fully functional with ample counter space for preparing meals and overlooks the open floorplan.

A large main bedroom with smaller second bedroom complete the downstairs living space. The additional loft space located above the living area overlooks the rural landscape with its own window and ladder providing an