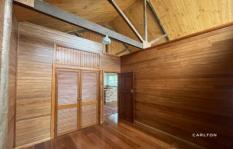

The rustic kitchen is fully functional with ample counter space for preparing meals and overlooks the open floorplan.

A large main bedroom with smaller second bedroom complete the downstairs living space. The additional loft space located above the living area overlooks the rural landscape with its own window and ladder providing an