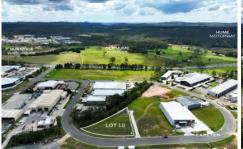

The precinct is quickly evolving into the prime commercial corridor of the Southern Highlands. Surrounded by major retail land uses such as Bunnings Warehouse and Irelands Machinery, the site is well positioned within the heart of this buzzing commercial precinct. Boasting direct 24hr B-double access (north and south) to the Hume Highway, future purchasers can expect a 25-30 minute reduction in travel time to Sydney's CBD when compared to the Shire's southern Industrial precincts.