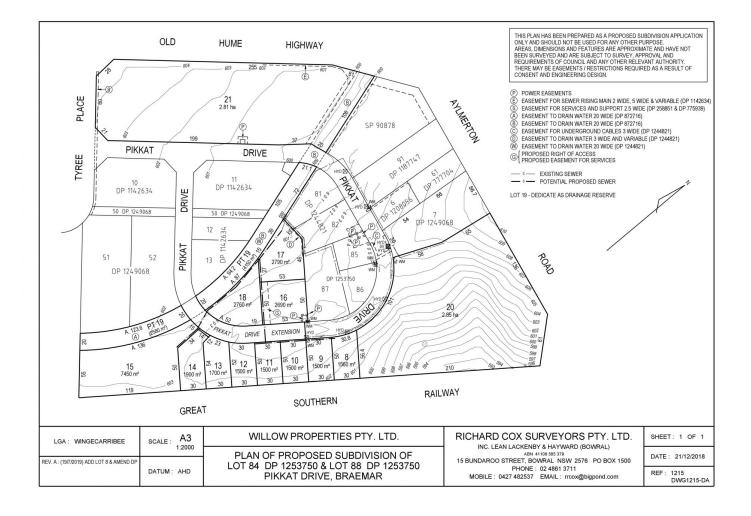

## 18/24 Pikkat Drive Mittagong NSW

'Highlands Business Park' is a strategically position commercial precinct. This is great opportunity to invest or develop within the highly sort after industrial complex. This premium site is zoned IN1 and registered it can facilitate a multitude of flexible land uses.

The land size is 2766sqm and is fully serviced including;

**Price** : \$ 1,400,000 **Land Size** : 2766 sqm

**View**: https://www.carltonrealestate.com.au/sale/n

sw/southern-highlands/mittagong/commerci

al/development/7452428