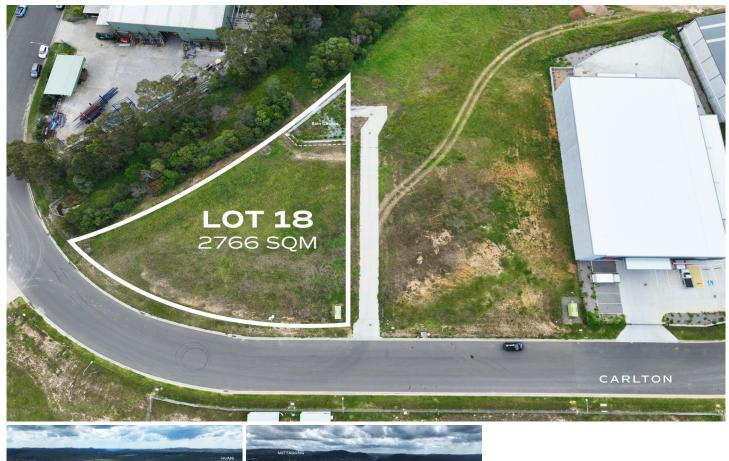

## 18/24 Pikkat Drive Mittagong NSW

'Highlands Business Park' is a strategically position commercial precinct. This is great opportunity to invest or develop within the highly sort after industrial complex. This premium site is zoned IN1 and registered it can facilitate a multitude of flexible land uses.

The land size is 2766sqm and is fully serviced including;

**Price** : \$ 1,400,000 **Land Size** : 2766 sqm

**View**: https://www.carltonrealestate.com.au/sale/n

sw/southern-highlands/mittagong/commerci

al/development/7452428