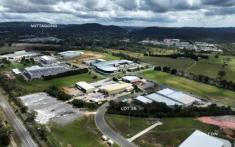

The precinct is quickly evolving into the prime commercial corridor of the Southern Highlands. Surrounded by major retail land uses such as Bunnings Warehouse and Irelands Machinery, the site is well positioned within the heart of this buzzing commercial precinct. Boasting direct 24hr B-double access (north and south) to the Hume Highway, future purchasers can expect a 25-30 minute reduction in travel time to Sydney's CBD when compared to the Shire's southern Industrial precincts.