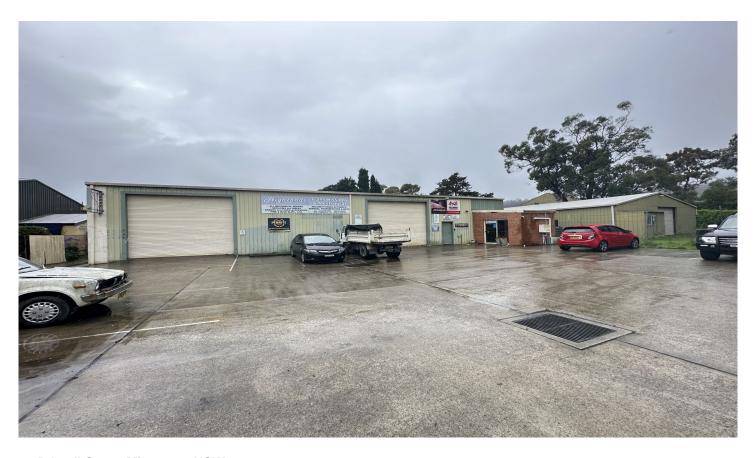

## 17B Lyell Street Mittagong NSW

Looking for a new warehouse space for your mechanical operation in the Southern Highlands? Look no further!

We have the perfect solution for you. Our spacious mechanical warehouse is now available for lease. The warehouse is located in a prime location in the Southern Highlands, offering easy access to major highways and transportation hubs.

With its wide open floor plan, and large roller doors, this warehouse is ideal for all your mechanical storage and operation needs.

In addition, the warehouse has ample parking space for your employees and customers, as well as 24-hour security access to ensure the safety of your equipment and inventory. The property is also fully equipped with electricity, water, and other utilities.

Don't miss this opportunity to secure a prime location for your mechanical warehouse in the Southern Highlands. Contact us today to schedule a tour and secure your new lease!

**Building Size**: 582 sqm **Land Size**: 904 sqm