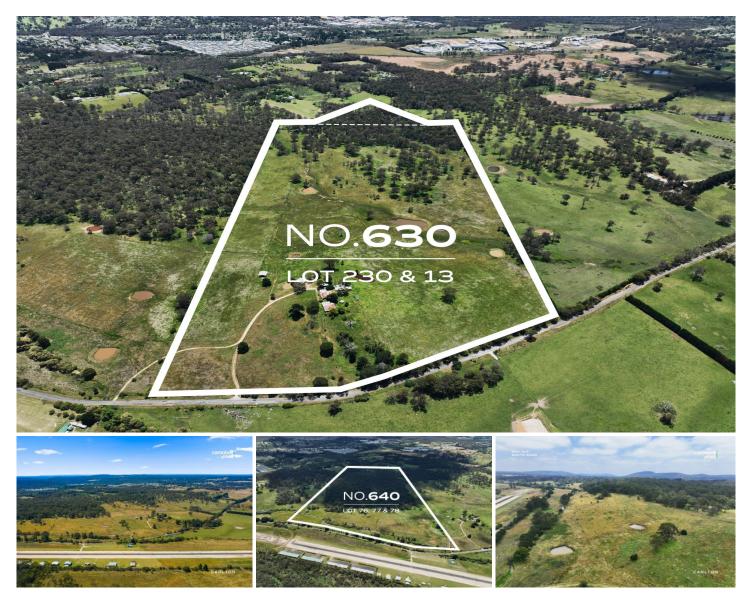

## 630 Old South Road Mittagong NSW

640 - 110 acres approx. (44.58 ha.) vacant land, undulating timbered country (approx. 30% cleared), 3 dams, good frontage to Old South Road. Easy access to the Freeway, only about 6km to the centre of Mittagong.

630 - 110 acres approx. (44.66 ha.). Turn of the century farmhouse (in need of renovation) with ancillary shedding and outbuildings. Undulating, predominantly cleared country, 6 dams, long frontage to Old South Road. Easy Freeway access and close to Mittagong. This property holds a bore licence.