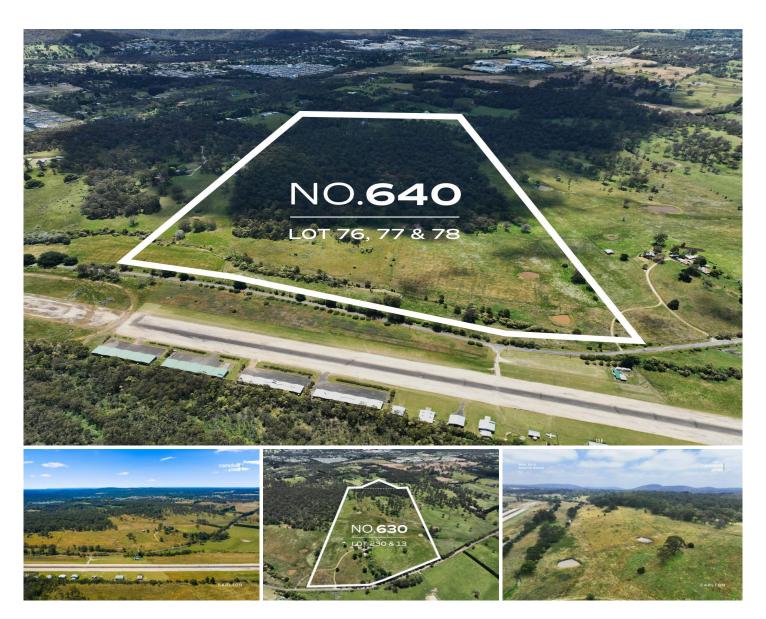

## 640 Old South Road Mittagong NSW

640 - 110 acres approx. (44.58 ha.) vacant land, undulating timbered country (approx. 30% cleared), 3 dams, good frontage to Old South Road. Easy access to the Freeway, only about 6km to the centre of Mittagong.