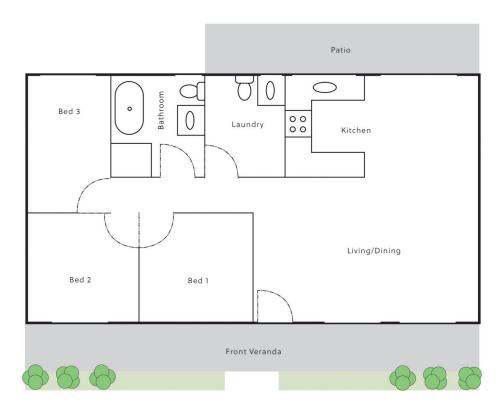

## 38 Stanley Street Hill Top NSW

\*Get into the market or invest in the red hot rental market with porential rent of \$500-\$520 per week.

\*Neat and tidy 3 bed family home in a quiet street, close to park and Crown Reserve.

\*Open plan lounge and dining with floating timber floor.

\*Galley kitchen with electric cooking with access to the covered verandah and BBQ area

\*Bathroom with shower, vanity, bath and W/C and second W/C in laundry

\*A/C, storage, and wide front verandah.

\*Great sized shedding, generous 2 car spaces plus workshop area, perfect for the home handyman and storage.

\*Fenced rear yard backing onto Reserve and a easy care block size of 1012m2

\*With potential to further enhance, this is an opportunity to get into the market.

3 🕮 1 🔓 2 🖨

**Price** : \$ 637,000 **Land Size** : 1012 sgm

**View**: https://www.carltonrealestate.com.au/sale/n

sw/southern-highlands/hill-top/residential/ho

use/7347816

Jenny Bailey 02 4871 2622

38 Stanley Street, Hill Top

\*Not to Scale