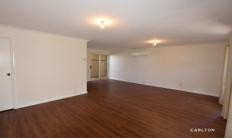

\*Open plan lounge and dining with floating timber floor.

\*Galley kitchen with electric cooking with access to the covered verandah and BBQ area

\*Bathroom with shower, vanity, bath and W/C and second W/C in laundry