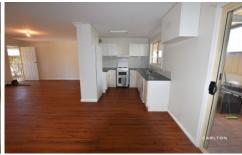

\*Open plan lounge and dining with floating timber floor.

\*Galley kitchen with electric cooking with access to the covered verandah and BBQ area

\*Bathroom with shower, vanity, bath and W/C and second W/C in laundry