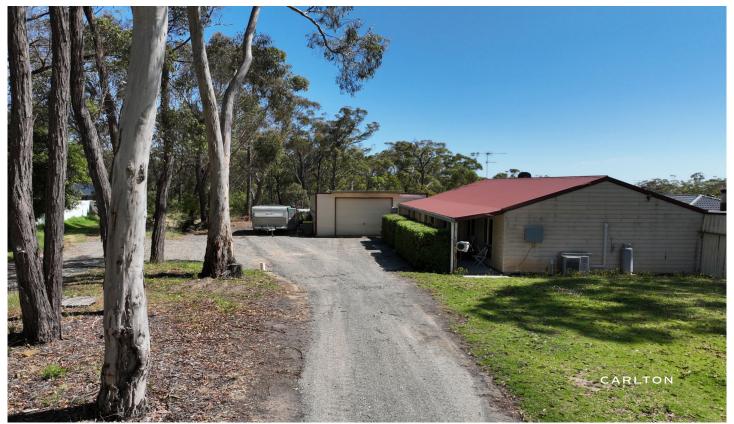

## 38 Stanley Street Hill Top NSW

\*Get into the market or invest in the red hot rental market with porential rent of \$500-\$520 per week.

\*Neat and tidy 3 bed family home in a quiet street, close to park and Crown Reserve.

\*A/C, storage, and wide front verandah.

\*Great sized shedding, generous 2 car spaces plus workshop area, perfect for the home handyman and storage.

\*Fenced rear yard backing onto Reserve and a easy care block size of 1012m2

\*With potential to further enhance, this is an opportunity to get into the market.

3 🕮 1 🔓 2 🖨

**Price** : \$ 637,000 **Land Size** : 1012 sgm

**View**: https://www.carltonrealestate.com.au/sale/n

sw/southern-highlands/hill-top/residential/ho