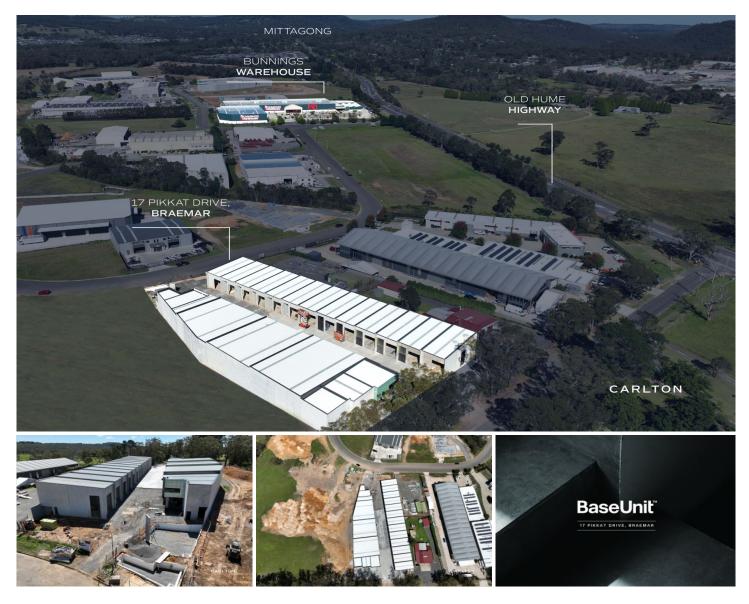

## 16/17 Pikkat Drive Braemar NSW

With construction well underway, THIS IS THE LAST UNIT.

Architecturally designed complex of 21 commercial units, perfect for a range of small to medium businesses looking to secure a flexible workspace or storage option, minutes to Mittagong and Bowral.

With construction commenced, these high quality, low maintenance strata unit of 208m2. It is perfectly positioned in a prime location at the gateway to the Southern Highlands, just off the freeway.

Versatile and space efficient with generous mezzanines to optimise your space. Each unit has its own kitchenette and bathroom facilities, high 7 metre internal clearances with 5 metre high roller doors and two dedicated car parking spaces. Dual street frontage ensures ease of access within