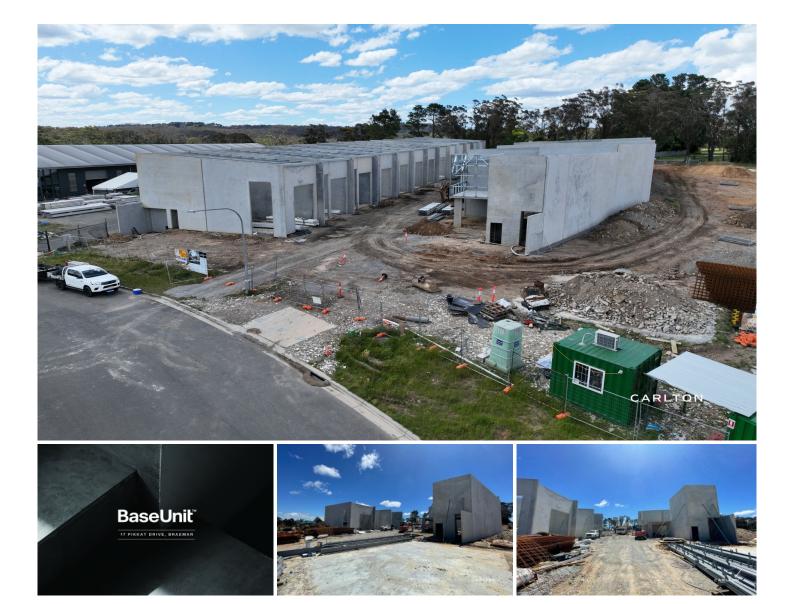

## 14 & 15/17 Pikkat Drive Braemar NSW

With construction well underway, these units are selling fast!

Architecturally designed complex of 21 commercial units, perfect for a range of small to medium businesses looking to secure a flexible workspace or storage option, minutes to Mittagong and Bowral.

With construction commenced, these high quality, low maintenance strata units between 162m2 and 265m2 are perfectly positioned in a prime location at the gateway to the Southern Highlands, just off the freeway.

Versatile and space efficient with generous mezzanines to optimise your space. Each unit has its own kitchenette and bathroom facilities, high 7 metre internal clearances with 5 metre high roller doors and two dedicated car parking