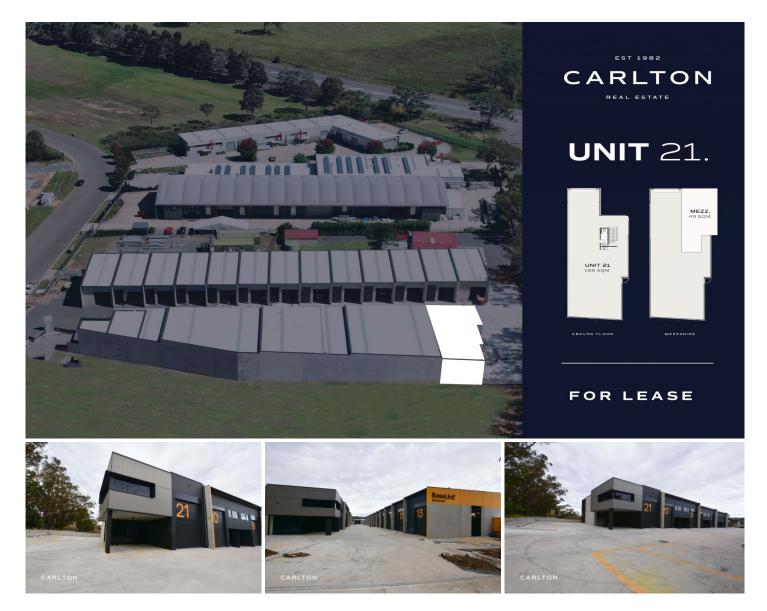

## 21/17 Pikkat Drive Braemar NSW

Architecturally designed complex of 21 commercial units, perfect for a range of small to medium businesses looking to secure a flexible workspace or storage option, minutes to Mittagong and Bowral.

With construction due to complete April/May 2023, this high quality, low maintenance strata unit is perfectly positioned in a prime location at the gateway to the Southern Highlands, just off the freeway with street frontage.

Versatile and space efficient with a generous mezzanine to optimise your space. This unit has its own kitchenette and bathroom facilities, high 7 metre internal clearance with 5 metre high roller doors and three dedicated car parking spaces. Dual street entrances ensures ease of access within the secure gated complex.

## Building Size : 252 sqm

: https://www.carltonrealestate.com.au/lea se/nsw/southern-highlands/braemar/co mmercial/industrial/7327497

View

Emma-Jane Carswell 02 4871 2622

The measurements provided in the floor plan are approximate and intended for illustrative purposes only. Although we have confidence in the accuracy of the floor plan, we cannot offer any assurance, warranty, or representation regarding its completeness and accuracy.