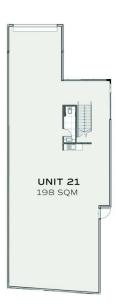

reeway with street frontage.

Versatile and space efficient with a generous mezzanine to optimise your space. This unit has its own kitchenette and bathroom facilities, high 7 metre internal clearance with 5 metre high roller doors and three dedicated car parking spaces. Dual street entrances ensures ease of access within the secure gated complex.

## Building Size : 252 sqm

: https://www.carltonrealestate.com.au/lea se/nsw/southern-highlands/braemar/co mmercial/industrial/7327497



View

Emma-Jane Carswell 02 4871 2622



The measurements provided in the floor plan are approximate and intended for illustrative purposes only. Although we have confidence in the accuracy of the floor plan, we cannot offer any assurance, warranty, or representation regarding its completeness and accuracy.





GROUND FLOOR

MEZZANINE