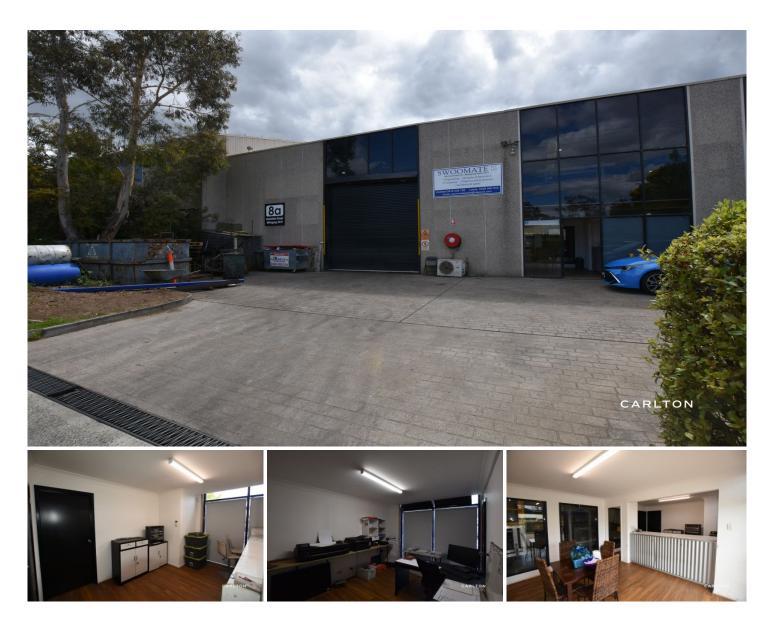

## 8A Cavendish Street Mittagong NSW

Quality modern commercial factory of 580m2 approx. These premises include offices, dedicated reception and waiting areas, bathroom with shower and allocated lunchroom along with separate factory space. With allocated off street parking for approximately 7 cars and security alarm system.

Offering 3-phase power at 100 amps per phase. The tilt slab walls are 6.3 metres high with a ridge height of 8.5 metres. The high clearance roller door of 4 metres high with a width of 4.2 metres.

Zoned IN2 and located in the prime commercial area of Mittagong just a short walk from the marketplace.

This property is tenanted and therefore notice is required for all inspections.

7 🚘

Building Size : 580 sqm Land Size View

- - : 838 sqm

: https://www.carltonrealestate.com.au/sal e/nsw/southern-highlands/mittagong/co mmercial/industrial/7327249