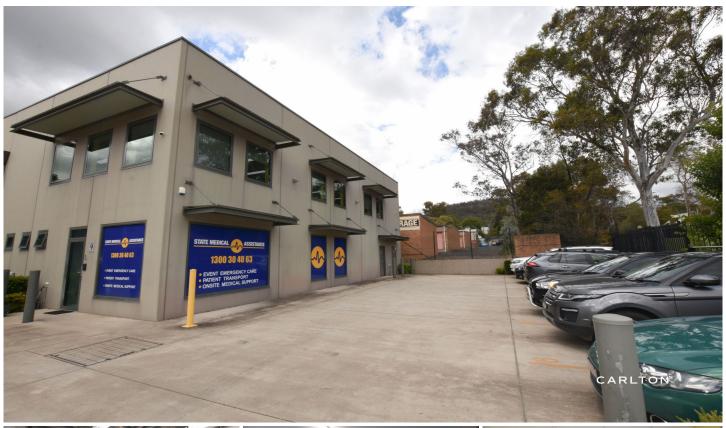

## 9/13 Lyell Street Mittagong NSW

One of the few larger modern industrial units in Mittagong which is now available for purchase. Fantastic opportunity to expand your portfolio.

Boutique complex of 9 strata units on a secure site and offering a large factory space of 355m2 approx. including mezzanine of 80m2 featuring air conditioned & carpeted office space, a huge floor area and ample natural lighting. With high ceilings, onsite parking, modern bathroom facilities including seperate shower and kitchenette. 3 phase power is an added extra within a secure, gated complex.

Currently leased to an excellent long term tenant in State Medical Assistance.

For further information or to arrange an inspection please

**Price** : \$ 1,350,000 **Building Size** : 352 sqm

View : https://www.carltonrealestate.com.au/sal