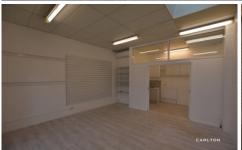

Ample display area and separate storage / office space all within the self contained space offering private kitchenette and lunchroom with storage area and bathroom. Private car parking onsite for both tenants and clients, all within walking distance to the main street and train station.

- 33sqm floor space
- Onsite car spaces
- Ground floor
- Kitchenette
- Own toilet facilities
- Split system air-conditioning

Building Size: 33 sqm

View : https://www.carltonrealestate.com.au/lea se/nsw/southern-highlands/bowral/com