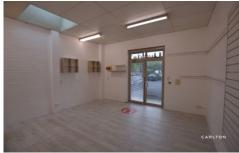

Ample display area and separate storage / office space all within the self contained space offering private kitchenette and lunchroom with storage area and bathroom. Private car parking onsite for both tenants and clients, all within walking distance to the main street and train station.

- 33sqm floor space
- Onsite car spaces
- Ground floor
- Kitchenette
- Own toilet facilities
- Split system air-conditioning

Building Size: 33 sqm

View : https://www.carltonrealestate.com.au/lea se/nsw/southern-highlands/bowral/com