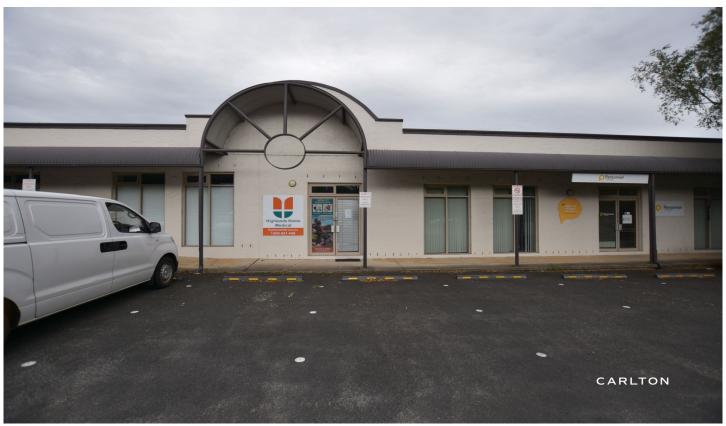

## 10/47 Bowral Street Bowral NSW

Boutique complex located in Bowral central is this affordable ground floor commercial premises suited to retail, showroom, offices or consulting rooms. High visible location with ample passing traffic.

Ample display area and separate storage / office space all within the self contained space offering private kitchenette and lunchroom with storage area and bathroom. Private car parking onsite for both tenants and clients, all within walking distance to the main street and train station.

- 33sqm floor space
- Onsite car spaces
- Ground floor
- Kitchenette
- Own toilet facilities
- Split system air-conditioning

Building Size: 33 sqm

View : https://www.carltonrealestate.com.au/lea se/nsw/southern-highlands/bowral/com