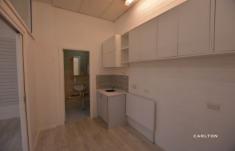

Ample display area and separate storage / office space all within the self contained space offering private kitchenette and lunchroom with storage area and bathroom. Private car parking onsite for both tenants and clients, all within walking distance to the main street and train station.

- 33sqm floor space
- Onsite car spaces
- Ground floor
- Kitchenette
- Own toilet facilities
- Split system air-conditioning

Building Size: 33 sqm

View : https://www.carltonrealestate.com.au/lea se/nsw/southern-highlands/bowral/com