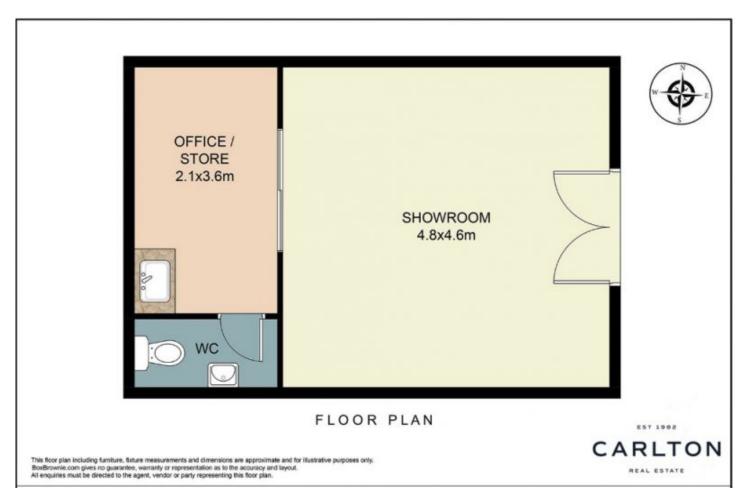

## 10/47 Bowral Street Bowral NSW

Boutique complex located in Bowral central is this affordable ground floor commercial premises suited to retail, showroom, offices or consulting rooms. High visible location with ample passing traffic.

Ample display area and separate storage / office space all within the self contained space offering private kitchenette and lunchroom with storage area and bathroom. Private car parking onsite for both tenants and clients, all within walking distance to the main street and train station.

- 33sqm floor space
- Onsite car spaces
- Ground floor
- Kitchenette
- Own toilet facilities
- Split system air-conditioning

Building Size: 33 sqm

View : https://www.carltonrealestate.com.au/lea se/nsw/southern-highlands/bowral/com