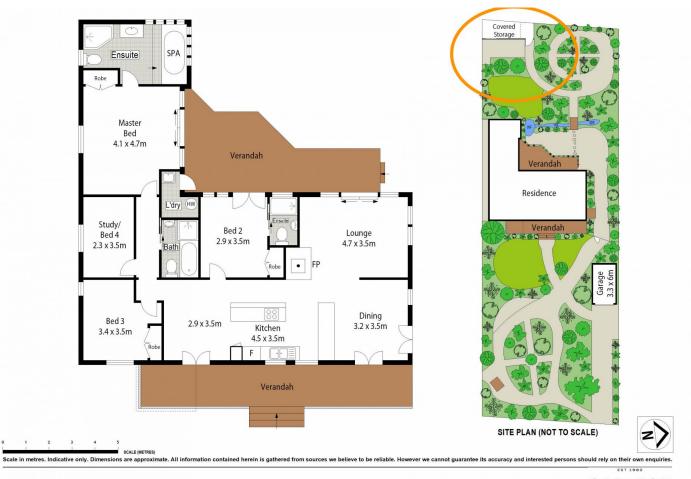

- Large master bedroom with luxurious ensuite featuring a spa bath with bi-fold cedar windows opening up to the private garden oasis.

- Spacious 2nd bedroom also with ensuite and robe.
- 2 more bedrooms, 1 with robe.
- Main bathroom with shower and bath.
- Open plan kitchen, family and dining room.

- Separate lounge room with cedar doors opening up to the rear veranda.

- Cosy slow combustion heater and reverse cycle split air-conditioning.

## 4 🎮 3 🚔

View

Land Size : 1160 sqm

: https://www.carltonrealestate.com.au/lease/ nsw/southern-highlands/yerrinbool/residenti al/house/7317109

Lee Astill 02 4872 5555