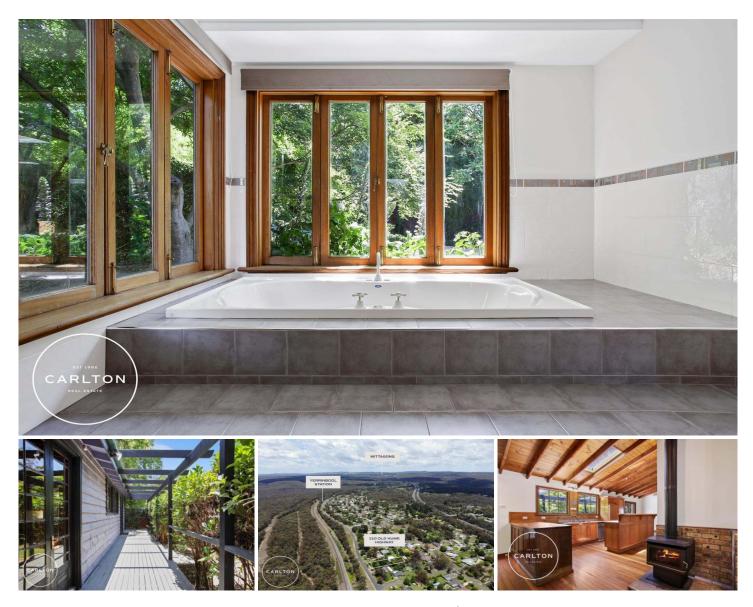

- Large master bedroom with luxurious ensuite featuring a spa bath with bi-fold cedar windows opening up to the private garden oasis.

- Spacious 2nd bedroom also with ensuite and robe.
- 2 more bedrooms, 1 with robe.
- Main bathroom with shower and bath.
- Open plan kitchen, family and dining room.

- Separate lounge room with cedar doors opening up to the rear veranda.

- Cosy slow combustion heater and reverse cycle split air-conditioning.