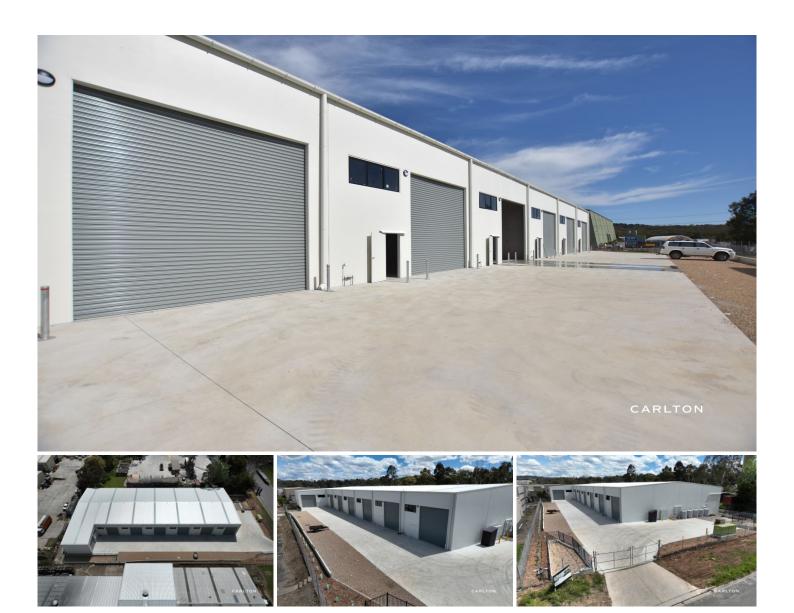

## 6/3 Gantry Place Braemar NSW

Located in the true centre of the Industrial precinct yet is only minutes from the Freeway. This strategic location will give your business a head-start on the competition!

- ? Boutique complex of 7
- ? Available areas from 270sqm to 370sqm
- ? Dedicated truck turning areas
- ? Minimum Internal clearance of 7 metres
- ? 5 metre roller doors
- ? 3 phase power
- ? Secure gated complex
- ? Easy access to freeway and M5
- ? Strategically located in the true heart of Mittagong's industrial area.