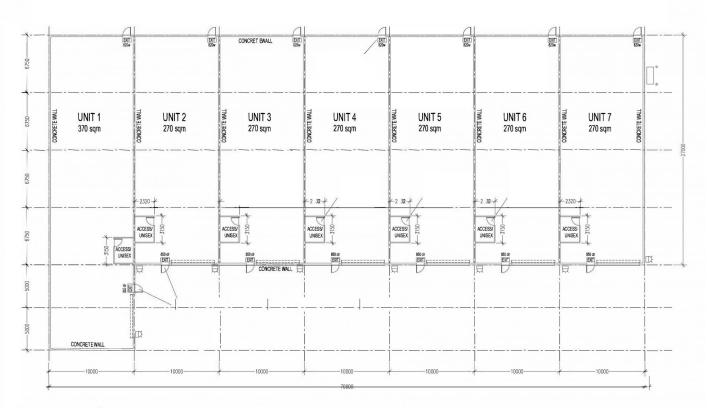

- ? Boutique complex of 7
- ? Available areas from 270sqm to 370sqm
- ? Dedicated truck turning areas
- ? Minimum Internal clearance of 7 metres
- ? 5 metre roller doors
- ? 3 phase power
- ? Secure gated complex
- ? Easy access to freeway and M5
- ? Strategically located in the true heart of Mittagong's industrial area.

Priced from \$3,000 per month plus GST and outgoings.

Price : \$ 33,000 Building Size : 270 sqm Land Size : 4050 sqm

View : https://www.carltonrealestate.com.au/lea

se/nsw/southern-highlands/braemar/co

mmercial/industrial/7306200