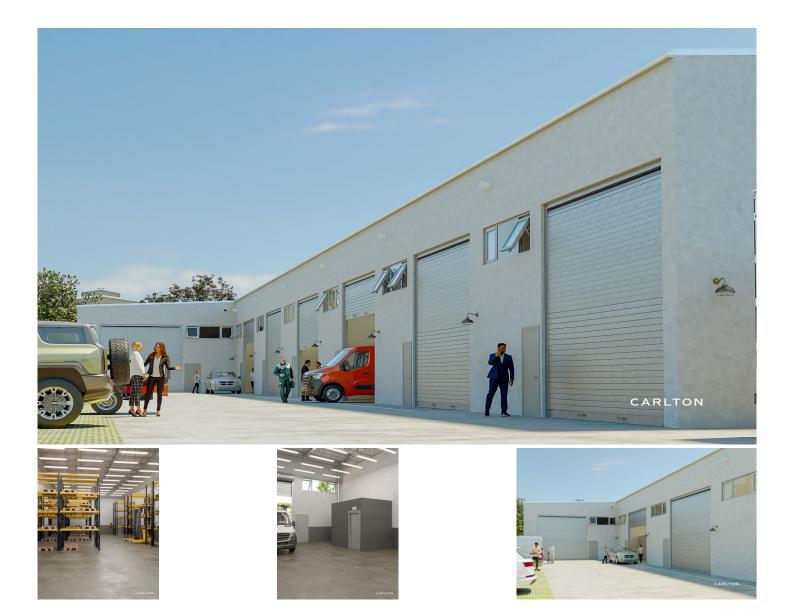

## 7/3 Gantry Place Braemar NSW

Located in the true centre of the Industrial precinct yet is only minutes from the Freeway. This strategic location will give your business a head-start on the competition!

- ? Boutique complex of 7
- ? Available area is 270sqm
- ? Dedicated truck turning areas
- ? Minimum Internal clearance of 7 metres
- ? 5 metre roller doors
- ? 3 phase power
- ? Secure gated complex
- ? Easy access to freeway and M5

? Strategically located in the true heart of Mittagong's industrial area.

Priced at \$3,000 per month plus GST and outgoings.

Building Size : 270 sqm

- Land Size
- : 4050 sqm

View

 https://www.carltonrealestate.com.au/lea se/nsw/southern-highlands/braemar/co mmercial/industrial/7296439