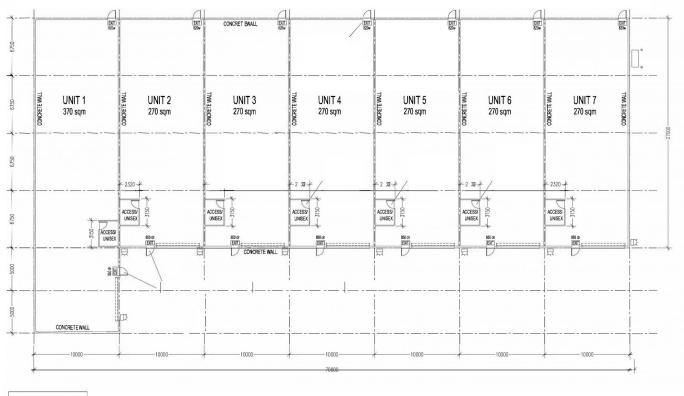

- ? Boutique complex of 7
- ? Available area is 270sqm
- ? Dedicated truck turning areas
- ? Minimum Internal clearance of 7 metres
- ? 5 metre roller doors
- ? 3 phase power
- ? Secure gated complex
- ? Easy access to freeway and M5

? Strategically located in the true heart of Mittagong's industrial area.

Priced at \$3,000 per month plus GST and outgoings.

Building Size : 270 sqm

- Land Size
- : 4050 sqm

View

 https://www.carltonrealestate.com.au/lea se/nsw/southern-highlands/braemar/co mmercial/industrial/7296439