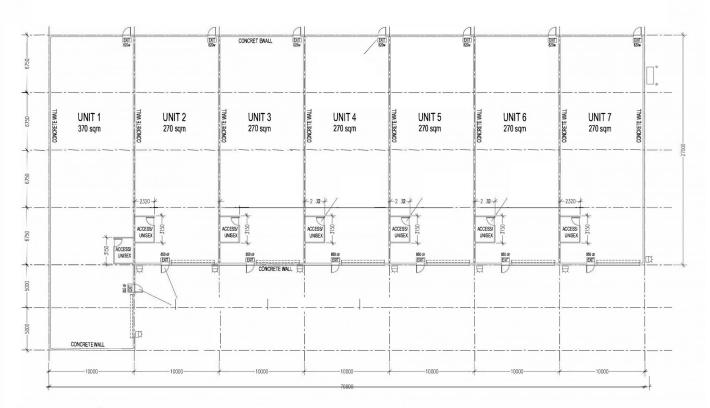

- ? Boutique complex of 7
- ? Available area 370sqm
- ? Dedicated truck turning areas
- ? Minimum Internal clearance of 7 metres
- ? 5 metre roller doors
- ? 3 phase power
- ? Secure gated complex
- ? Easy access to freeway and M5
- ? Strategically located in the true heart of Mittagong's industrial area.

Priced at \$4,500 per month plus additional outgoings.

**Building Size**: 370 sqm **Land Size**: 4050 sqm

View : https://www.carltonrealestate.com.au/lea

se/nsw/southern-highlands/braemar/co

mmercial/industrial/7296395