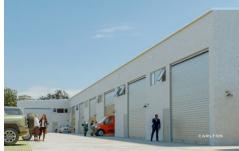

## 1/3 Gantry Place Braemar NSW

Located in the true centre of the Industrial precinct yet is only minutes from the Freeway. This strategic location will give your business a head-start on the competition!

- ? Boutique complex of 7
- ? Available area 370sqm
- ? Dedicated truck turning areas
- ? Minimum Internal clearance of 7 metres
- ? 5 metre roller doors
- ? 3 phase power
- ? Secure gated complex
- ? Easy access to freeway and M5
- ? Strategically located in the true heart of Mittagong's industrial area.