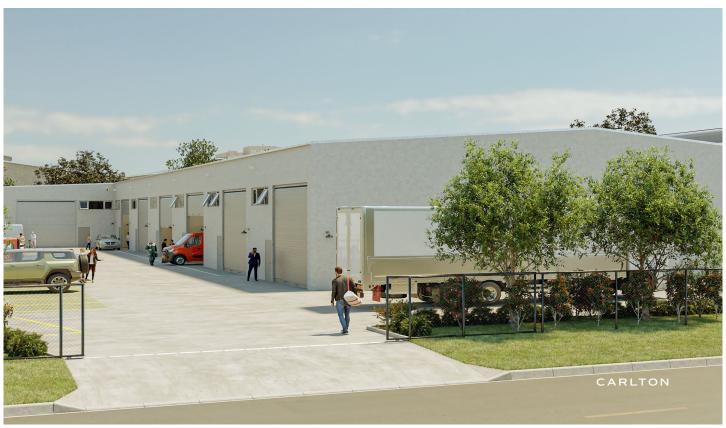

## 1/3 Gantry Place Braemar NSW

Located in the true centre of the Industrial precinct yet is only minutes from the Freeway. This strategic location will give your business a head-start on the competition!

- ? Boutique complex of 7
- ? Available area 370sqm
- ? Dedicated truck turning areas
- ? Minimum Internal clearance of 7 metres
- ? 5 metre roller doors
- ? 3 phase power
- ? Secure gated complex
- ? Easy access to freeway and M5
- ? Strategically located in the true heart of Mittagong's industrial area.

Priced at \$4,500 per month plus additional outgoings.

**Building Size**: 370 sqm **Land Size**: 4050 sqm

View : https://www.carltonrealestate.com.au/lea

se/nsw/southern-highlands/braemar/co

mmercial/industrial/7296395