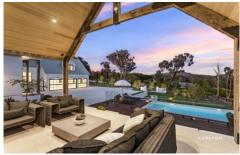

## 22 Nero Street Mittagong NSW

The prized opportunity to be the first owner of one of the most distinguished, talked about and spectacularly lavish properties in the Southern Highlands is now available with the completion of the perfectly poised 'Poppaea'. Boasting a dress-circle address on Mt Gibraltar, Poppaea is a contemporary, luxe, pavilion-style adaption of a 21st century farmhouse. Sprawling over 552sqm of internal area on a fully landscaped one-acre, this striking and grandly proportioned trophy residence flaunts custom-made, master-built elements and sharp, sophisticated, next-level design features and aesthetics.

- \* Automated, natural timber security gates, chic entrance foyer graced by an eclectic, aged-iron chandelier, sets the tone for refined elegance.
- \* Lofty 7.2m high ceiling in the main lifestyle hub, the Great