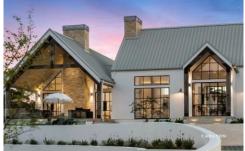

## 22 Nero Street Mittagong NSW

The prized opportunity to be the first owner of one of the most distinguished, talked about and spectacularly lavish properties in the Southern Highlands is now available with the completion of the perfectly poised 'Poppaea'. Boasting a dress-circle address on Mt Gibraltar, Poppaea is a contemporary, luxe, pavilion-style adaption of a 21st century farmhouse. Sprawling over 552sqm of internal area on a fully landscaped one-acre, this striking and grandly proportioned trophy residence flaunts custom-made, master-built elements and sharp, sophisticated, next-level design features and aesthetics.

- \* Automated, natural timber security gates, chic entrance foyer graced by an eclectic, aged-iron chandelier, sets the tone for refined elegance.
- \* Lofty 7.2m high ceiling in the main lifestyle hub, the Great