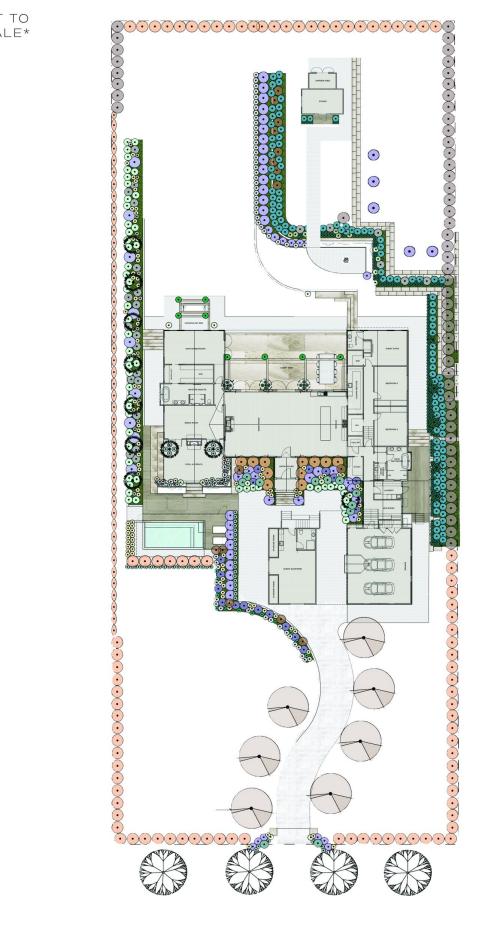

## 22 Nero Street Mittagong NSW

The prized opportunity to be the first owner of one of the most distinguished, talked about and spectacularly lavish properties in the Southern Highlands is now available with the completion of the perfectly poised 'Poppaea'. Boasting a dress-circle address on Mt Gibraltar, Poppaea is a contemporary, luxe, pavilion-style adaption of a 21st century farmhouse. Sprawling over 552sqm of internal area on a fully landscaped one-acre, this striking and grandly proportioned trophy residence flaunts custom-made, master-built elements and sharp, sophisticated, next-level design features and aesthetics.

## 5 📭 4 🟪 3 🗬

Price : \$ 6,300,000 Building Size : 552 sqm Land Size : 4000 sqm

View : https://www.car

: https://www.carltonrealestate.com.au/sal e/nsw/southern-highlands/mittagong/resi

dential/house/7294899