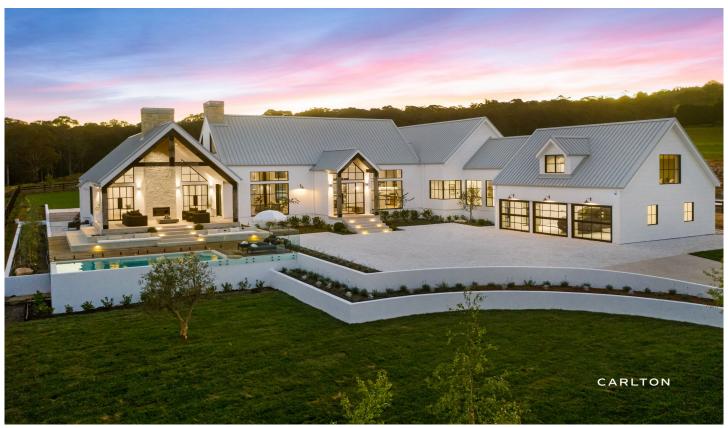

## 22 Nero Street Mittagong NSW

The prized opportunity to be the first owner of one of the most distinguished, talked about and spectacularly lavish properties in the Southern Highlands is now available with the completion of the perfectly poised 'Poppaea'. Boasting a dress-circle address on Mt Gibraltar, Poppaea is a contemporary, luxe, pavilion-style adaption of a 21st century farmhouse. Sprawling over 552sqm of internal area on a fully landscaped one-acre, this striking and grandly proportioned trophy residence flaunts custom-made, master-built elements and sharp, sophisticated, next-level design features and aesthetics.

## 5 📭 4 🟪 3 🗬

Price : \$ 6,300,000 Building Size : 552 sqm Land Size : 4000 sqm

View : https://www.car

: https://www.carltonrealestate.com.au/sal e/nsw/southern-highlands/mittagong/resi

dential/house/7294899