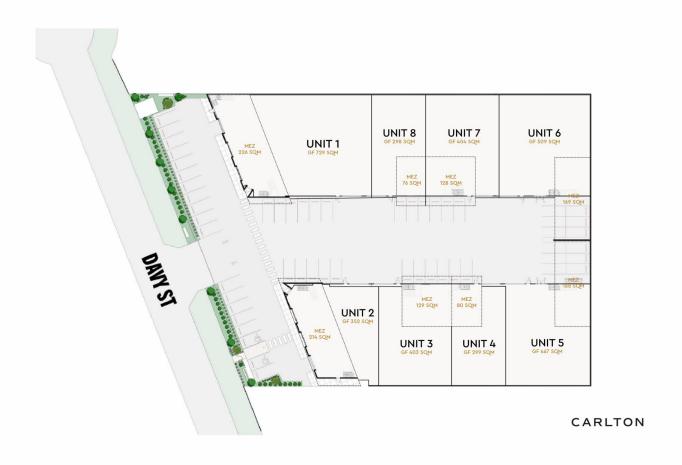

Crafted from the ground up, these units are tailored to serve as an ideal semi-commercial retail precinct. Ground floor spaces span from 298m2 to 729m2, offering ample room for various business endeavors, while upper