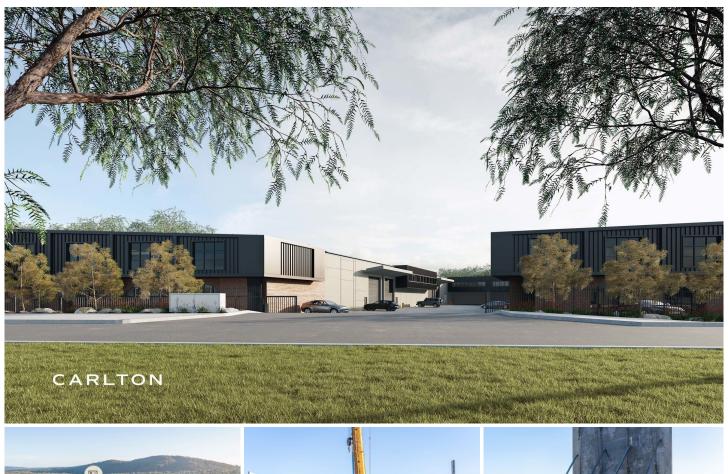

## 14-16 Davy Street Mittagong NSW

Introducing Davy Quarters: a strategically located, architecturally designed complex nestled in the heart of Mittagong's industrial area. Davy Quarters serves as the quintessential destination for collaboration and product showcase, boasting a sleek, adaptable design engineered for longevity.

Situated in the Southern Highlands, a renowned tourist hub, the region is rapidly emerging as a prime choice for large-scale industries due to its seamless connectivity to key urban centers such as Sydney, Goulburn, Canberra, and Wollongong.

Crafted from the ground up, these units are tailored to serve as an ideal semi-commercial retail precinct. Ground floor spaces span from 298m2 to 729m2, offering ample room for various business endeavors, while upper