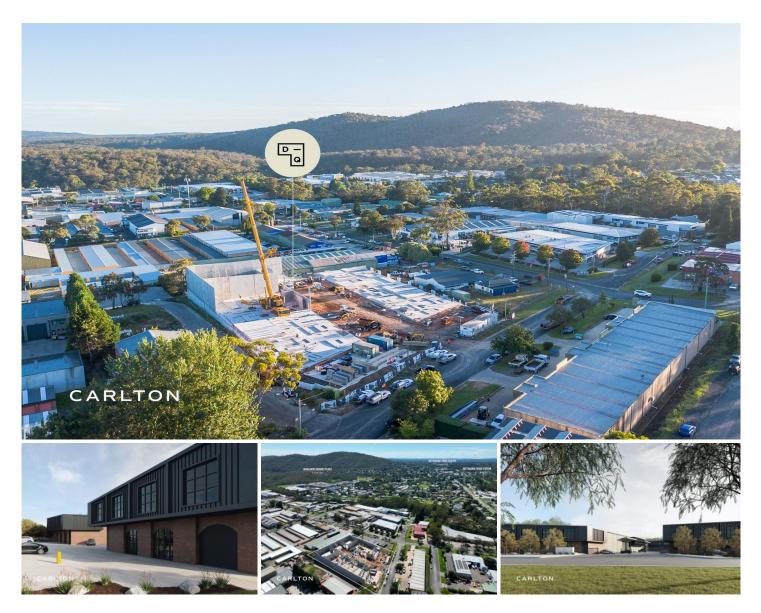

## 14-16 Davy Street Mittagong NSW

Introducing Davy Quarters: a strategically located, architecturally designed complex nestled in the heart of Mittagong's industrial area. Davy Quarters serves as the quintessential destination for collaboration and product showcase, boasting a sleek, adaptable design engineered for longevity.

Situated in the Southern Highlands, a renowned tourist hub, the region is rapidly emerging as a prime choice for large-scale industries due to its seamless connectivity to key urban centers such as Sydney, Goulburn, Canberra, and Wollongong.

Crafted from the ground up, these units are tailored to serve as an ideal semi-commercial retail precinct. Ground floor spaces span from 298m2 to 729m2, offering ample room for various business endeavors, while upper