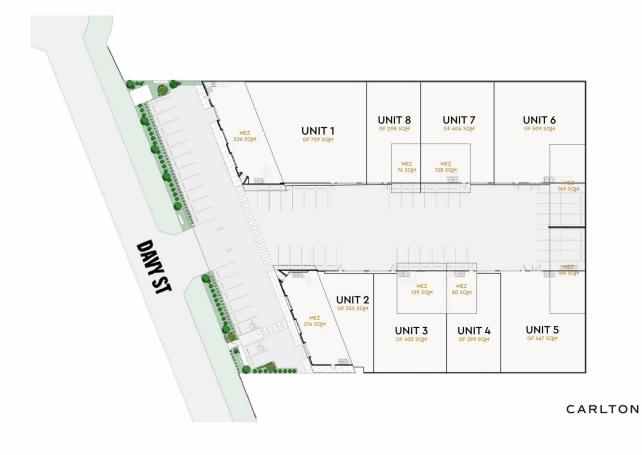

Crafted from the ground up, these units are tailored to serve as an ideal semi-commercial retail precinct. Ground floor spaces span from 298m2 to 729m2, offering ample room for various business endeavors, while upper