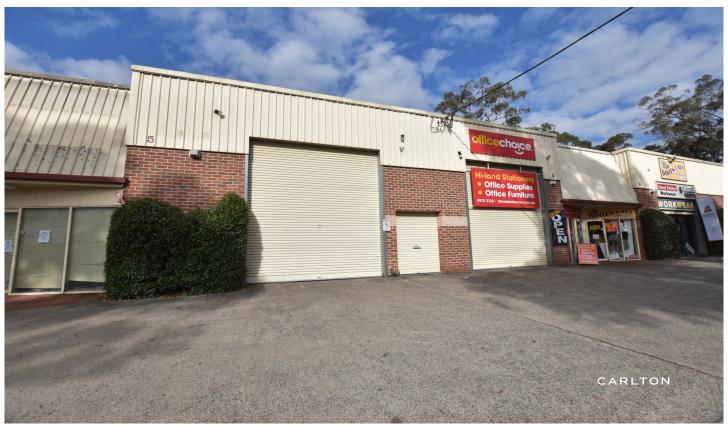

## 5/19 Cavendish Street Mittagong NSW

Located in the main industrial area of Mittagong, this large warehouse offers onsite parking, power and bathroom facilities. Surrounded by quality businesses this opportunity will not last. Outgoings additional to rent.

Vacant and available for your inspection now.

Building Size: 273 sqm

View : https://www.carltonrealestate.com.au/lea se/nsw/southern-highlands/mittagong/co

mmercial/industrial/7235085

Emma-Jane Carswell 02 4871 2622