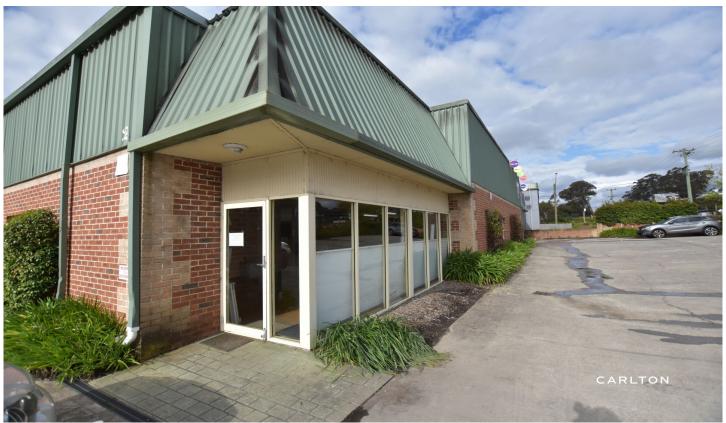

## 2/227 Old Hume Highway Highway Mittagong NSW

Large industrial unit offering excellent Main Street exposure for your business.

- 460m2 of floor space
- Onsite parking
- Office space
- Bathroom facilitates
- Mezzanine area
- Outgoing additional to rent

Available December 2022.

Contact Emma-Jane on 0414 958 960 for your exclusive inspection.

Building Size: 560 sqm

View : https://w

: https://www.carltonrealestate.com.au/lea se/nsw/southern-highlands/mittagong/co