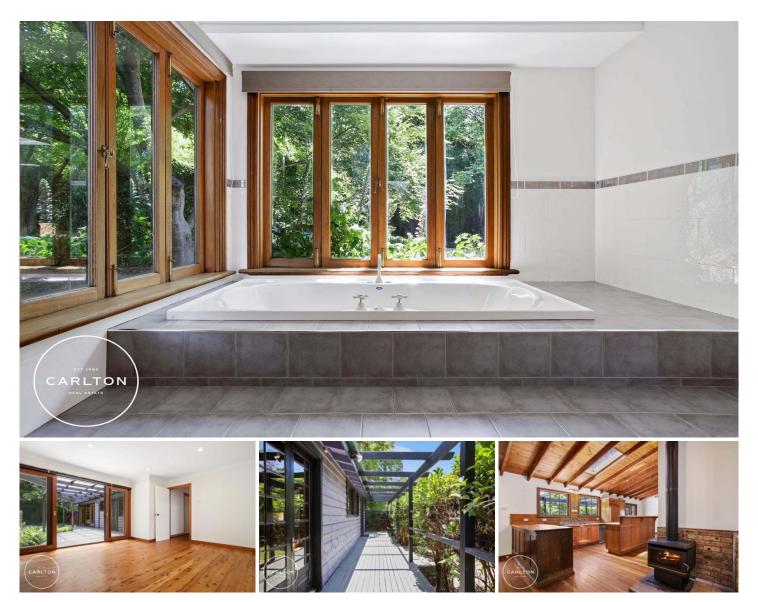

## Most notable features include:

- Large master bedroom with luxurious ensuite featuring a spa bath with bi-fold cedar windows opening up to the private garden oasis.
- Spacious 2nd bedroom also with ensuite and robe.
- 2 more bedrooms, 1 with robe.
- Main bathroom with shower and bath.
- Open plan kitchen, family and dining room.
- Separate lounge room with cedar doors opening up to the rear veranda.
- Cosy slow combustion heater and reverse cycle split air-conditioning.