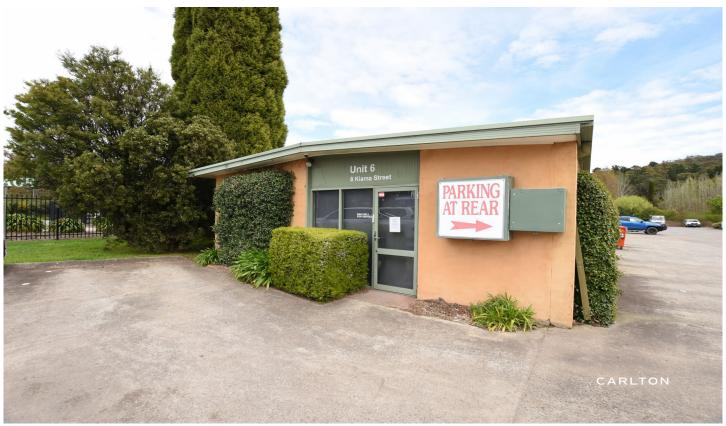

## 6/9-11 Kiama Street Bowral NSW

Centrally located in the industrial area of Bowral in popular Kiama Street.

On offer is this recently renovated 340m2 Industrial factory unit with separate office area and allocated onsite and ample street parking.

With no other factory spaces available, now is the time to make a move and secure the future for your business.

Price is \$4,250 per month + Additional outgoings

Available early November 2022.

Contact Emma-Jane on 0414 958 960 for an inspection.