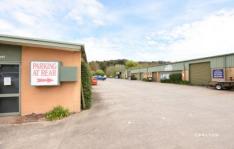

## 6/9-11 Kiama Street Bowral NSW

Centrally located in the industrial area of Bowral in popular Kiama Street.

On offer is this recently renovated 340m2 Industrial factory unit with separate office area and allocated onsite and ample street parking.

With no other factory spaces available, now is the time to make a move and secure the future for your business.

Price is \$4,250 per month + Additional outgoings

Available early November 2022.

Contact Emma-Jane on 0414 958 960 for an inspection.