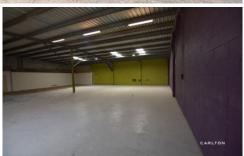

## 6/9-11 Kiama Street Bowral NSW

Centrally located in the industrial area of Bowral in popular Kiama Street.

On offer is this recently renovated 340m2 Industrial factory unit with separate office area and allocated onsite and ample street parking.

\*All web enquiries require a contact number AND email

Building Size: 340 sqm

View : https://www.carltonrealestate.com.au/lea

se/nsw/southern-highlands/bowral/com

mercial/industrial/7225031

Emma-Jane Carswell 02 4871 2622