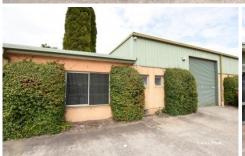

## 6/9-11 Kiama Street Bowral NSW

Centrally located in the industrial area of Bowral in popular Kiama Street.

On offer is this recently renovated 340m2 Industrial factory unit with separate office area and allocated onsite and ample street parking.

With no other factory spaces available, now is the time to make a move and secure the future for your business.

Price is \$4,250 per month + Additional outgoings

Available early November 2022.

Contact Emma-Jane on 0414 958 960 for an inspection.