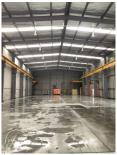

## 1/35 Pikkat Drive Braemar NSW

This Huge factory offers inclusions such as modern office spaces and amenities, bathroom & shower facilities and eat in kitchen.

Located just off the main Sydney to Melbourne freeway with:

- \*24 hour B double access
- \*Ample car spaces
- \* Huge additional hard stand area
- \* Zoned IN1
- \* High 9 metre clearance
- \* 200 amps per phase power
- \* Established crane rails for 70 tonnes

All within an easy 75 minutes to Sydney.

**Building Size**: 1540 sqm **Land Size**: 6242 sqm

View : https://www.carltonrealestate.com.au/lea

se/nsw/southern-highlands/braemar/co

mmercial/industrial/7222825