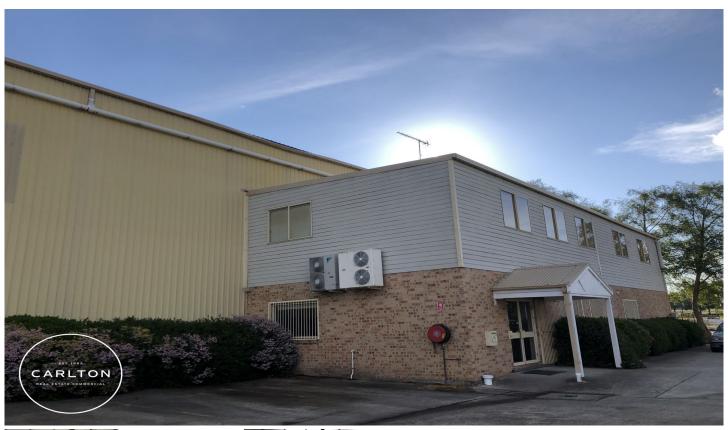

## 1/35 Pikkat Drive Braemar NSW

This Huge factory offers inclusions such as modern office spaces and amenities, bathroom & shower facilities and eat in kitchen.

Located just off the main Sydney to Melbourne freeway with:

- \*24 hour B double access
- \*Ample car spaces
- \* Huge additional hard stand area
- \* Zoned IN1
- \* High 9 metre clearance
- \* 200 amps per phase power
- \* Established crane rails for 70 tonnes

All within an easy 75 minutes to Sydney.

**Building Size**: 1540 sqm **Land Size**: 6242 sqm

View : https://www.carltonrealestate.com.au/lea

se/nsw/southern-highlands/braemar/co

mmercial/industrial/7222825