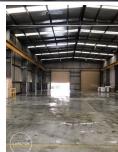

## 1/35 Pikkat Drive Braemar NSW

This Huge factory offers inclusions such as modern office spaces and amenities, bathroom & shower facilities and eat in kitchen.

Located just off the main Sydney to Melbourne freeway with:

- \*24 hour B double access
- \*Ample car spaces
- \* Huge additional hard stand area
- \* Zoned IN1
- \* High 9 metre clearance
- \* 200 amps per phase power
- \* Established crane rails for 70 tonnes

All within an easy 75 minutes to Sydney.

**Building Size**: 1540 sqm **Land Size**: 6242 sqm

View : https://www.carltonrealestate.com.au/lea

se/nsw/southern-highlands/braemar/co

mmercial/industrial/7222825