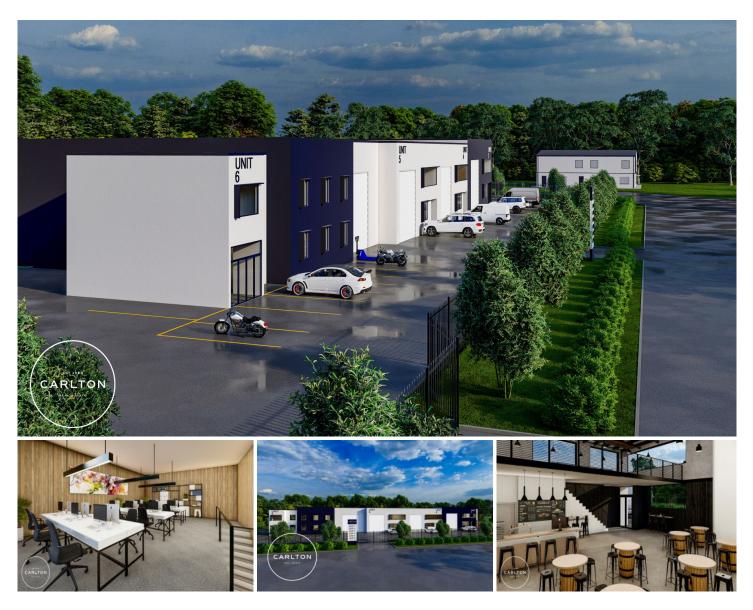

## 6B Pikkat Drive Braemar NSW

Carlton Real Estate is excited to present 'The Gateway', this brand-new, state of the art business facility located in Highlands Business Park at the gateway to the Southern Highlands.

Features Include:

- State of the art storage/logistics facility offering premium warehouse and office space.

- Multiple tenancies available from 180 sqm - 478 sqm with each warehouse offering office space ranging from 58 sqm to 171 sqm.

- B-Double compatible street frontage across Pikkat Drive with a dual access on Tyree Place and Pikkat Drive.

- Multiple configuration opportunities available offering flexibility and future expansion opportunities.

- Undercover loading areas providing for all weather loading and unloading.