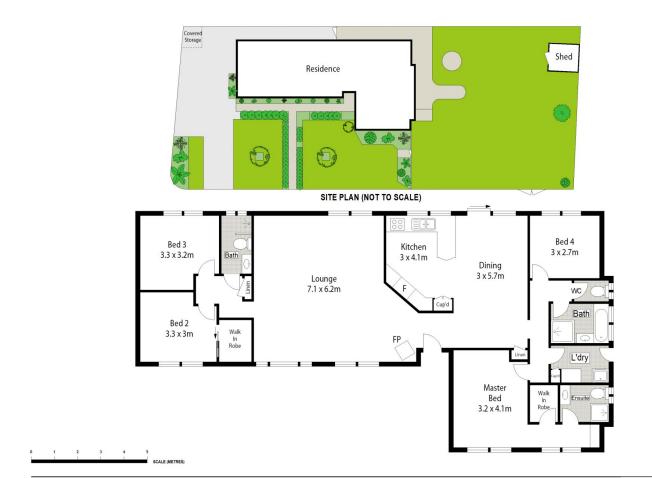

## 20 Old Hume Highway Yerrinbool NSW

Nestled on the fringes of the Southern Highlands, this large charming brick home is a superb first home opportunity or investment proposition. Surrounded by charming established gardens, this property boasts a relaxed and generous layout whilst cleverly utilising its 873 sqm level corner block occupation.

- ? Master bedroom with walk in wardrobe, ample extra inbuilt storage nook and ensuite.
- ? Large living areas with slow combustion fireplace and reverse cycle.
- ? Separate children's wing with walk in wardrobe and ensuite.
- ? Main two-way bathroom with desirable separate toilet.
- ? Large kitchen with modern appliances, live in ready or add your own renovated touches.
- ? Ample storage with linen cupboards throughout the

## 4 🖰 3 📇

Price : \$ 750,000 Building Size : 165 sqm Land Size : 873 sqm

View : https://ww

: https://www.carltonrealestate.com.au/sal e/nsw/southern-highlands/yerrinbool/resi

dential/house/7177042

Mark Walters 02 4871 2622