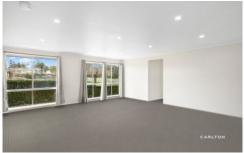

- ? Master bedroom with walk in wardrobe, ample extra inbuilt storage nook and ensuite.
- ? Large living areas with slow combustion fireplace and reverse cycle.
- ? Separate children's wing with walk in wardrobe and ensuite.
- ? Main two-way bathroom with desirable separate toilet.
- ? Large kitchen with modern appliances, live in ready or add your own renovated touches.
- ? Ample storage with linen cupboards throughout the