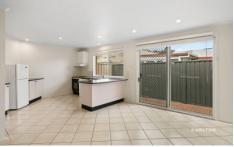

- ? Master bedroom with walk in wardrobe, ample extra inbuilt storage nook and ensuite.
- ? Large living areas with slow combustion fireplace and reverse cycle.
- ? Separate children's wing with walk in wardrobe and ensuite.
- ? Main two-way bathroom with desirable separate toilet.
- ? Large kitchen with modern appliances, live in ready or add your own renovated touches.
- ? Ample storage with linen cupboards throughout the