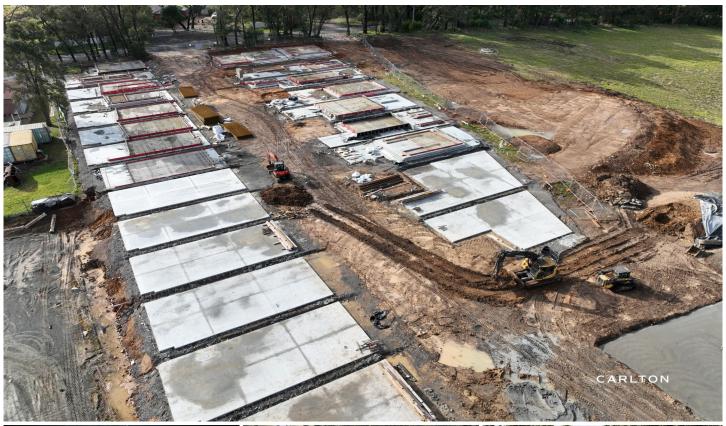

## 8/17 Pikkat Drive Braemar NSW

With construction well underway, these units are selling fast!

Architecturally designed complex of 21 commercial units, perfect for a range of small to medium businesses looking to secure a flexible workspace or storage option, minutes to Mittagong and Bowral.

With construction commenced, these high quality, low maintenance strata units between 162m2 and 265m2 are perfectly positioned in a prime location at the gateway to the Southern Highlands, just off the freeway.