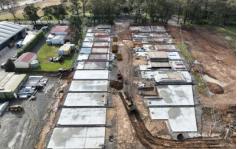

## 8/17 Pikkat Drive Braemar NSW

With construction well underway, these units are selling fast!

Architecturally designed complex of 21 commercial units, perfect for a range of small to medium businesses looking to secure a flexible workspace or storage option, minutes to Mittagong and Bowral.

With construction commenced, these high quality, low maintenance strata units between 162m2 and 265m2 are perfectly positioned in a prime location at the gateway to the Southern Highlands, just off the freeway.