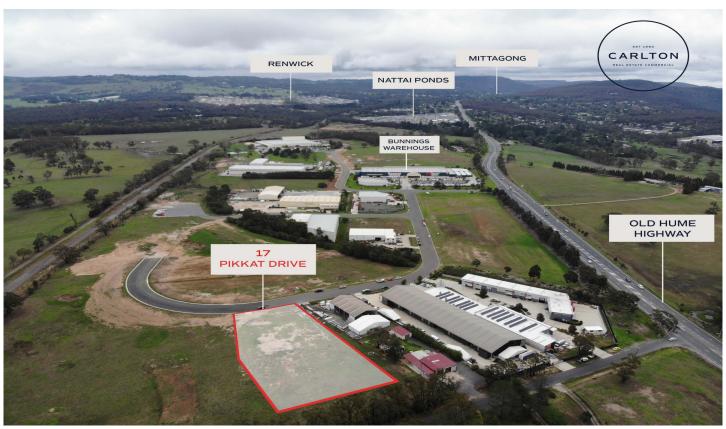

## 19/17 Pikkat Drive Braemar NSW

Architecturally designed complex of 21 commercial units, perfect for a range of small to medium businesses looking to secure a flexible workspace or storage option, minutes to Mittagong and Bowral.

With construction to commence in March 2022, these high quality, low maintenance strata units between 162m2 and 265m2 are perfectly positioned in a prime location at the gateway to the Southern Highlands, just off the freeway.