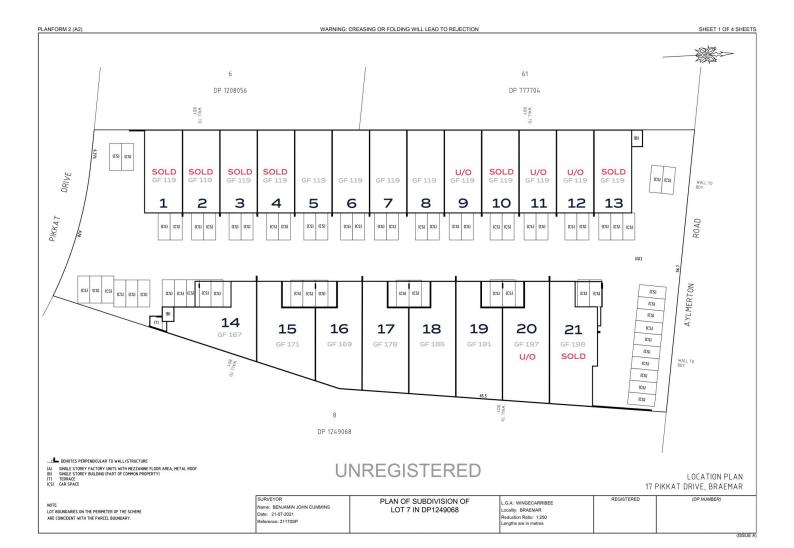

## 19/17 Pikkat Drive Braemar NSW

Architecturally designed complex of 21 commercial units, perfect for a range of small to medium businesses looking to secure a flexible workspace or storage option, minutes to Mittagong and Bowral.

Versatile and space efficient with generous mezzanines to optimise your space. Each unit has its own kitchenette and bathroom facilities, high 7 metre internal clearances with 5 metre high roller doors and two dedicated car parking spaces. Dual street frontage ensures ease of access within the secure gated complex.