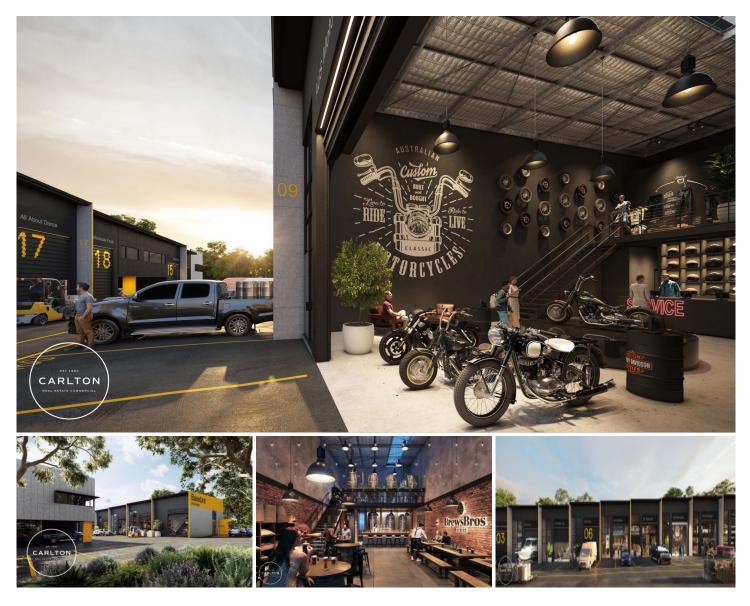

## 11/17 Pikkat Drive Braemar NSW

Architecturally designed complex of 21 commercial units, perfect for a range of small to medium businesses looking to secure a flexible workspace or storage option, minutes to Mittagong and Bowral.

With construction to commence in March 2022, these high quality, low maintenance strata units between 162m2 and 265m2 are perfectly positioned in a prime location at the gateway to the Southern Highlands, just off the freeway.

Versatile and space efficient with generous mezzanines to optimise your space. Each unit has its own kitchenette and bathroom facilities, high 7 metre internal clearances with 5 metre high roller doors and two dedicated car parking spaces. Dual street frontage ensures ease of access within the secure gated complex. 61 🚘