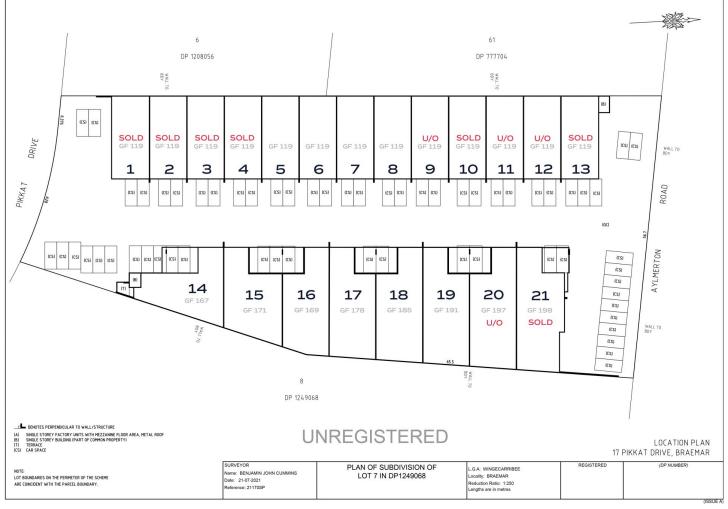

## 11/17 Pikkat Drive Braemar NSW

Architecturally designed complex of 21 commercial units, perfect for a range of small to medium businesses looking to secure a flexible workspace or storage option, minutes to Mittagong and Bowral.

Versatile and space efficient with generous mezzanines to optimise your space. Each unit has its own kitchenette and bathroom facilities, high 7 metre internal clearances with 5 metre high roller doors and two dedicated car parking spaces. Dual street frontage ensures ease of access within the secure gated complex. 61 🚘

SHEET 1 OF 4 SHEETS