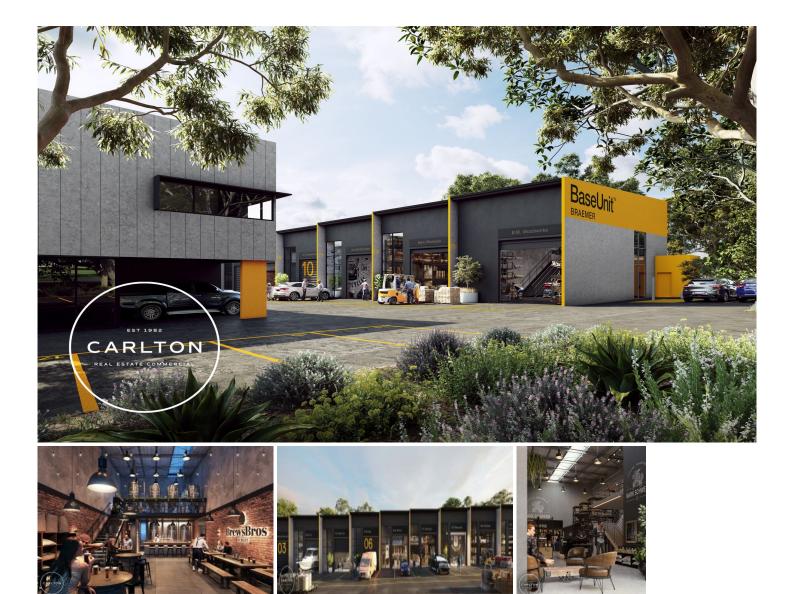

## 12/17 Pikkat Drive Braemar NSW

Architecturally designed complex of 21 commercial units, perfect for a range of small to medium businesses looking to secure a flexible workspace or storage option, minutes to Mittagong and Bowral.

With construction to commence in March 2022, these high quality, low maintenance strata units between 162m2 and 265m2 are perfectly positioned in a prime location at the gateway to the Southern Highlands, just off the freeway.

Versatile and space efficient with generous mezzanines to optimise your space. Each unit has its own kitchenette and bathroom facilities, high 7 metre internal clearances with 5 metre high roller doors and two dedicated car parking spaces. Dual street frontage ensures ease of access within the secure gated complex.