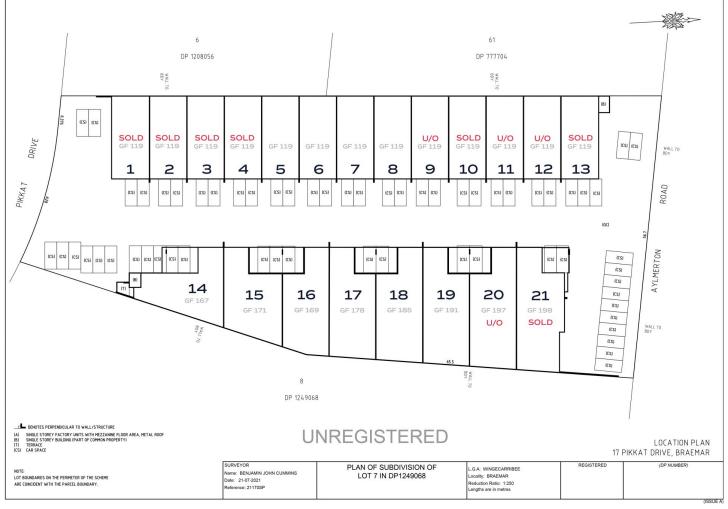

## 12/17 Pikkat Drive Braemar NSW

Architecturally designed complex of 21 commercial units, perfect for a range of small to medium businesses looking to secure a flexible workspace or storage option, minutes to Mittagong and Bowral.

Versatile and space efficient with generous mezzanines to optimise your space. Each unit has its own kitchenette and bathroom facilities, high 7 metre internal clearances with 5 metre high roller doors and two dedicated car parking spaces. Dual street frontage ensures ease of access within the secure gated complex.