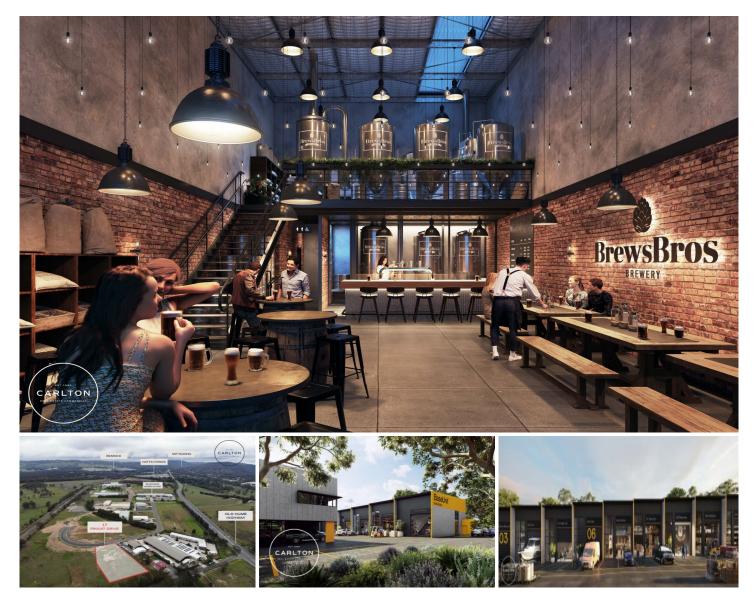

## Level Lot 9/9/17 Pikkat Drive Braemar NSW

Architecturally designed complex of 21 commercial units, perfect for a range of small to medium businesses looking to secure a flexible workspace or storage option, minutes to Mittagong and Bowral.

With construction to commence in March 2022, these high quality, low maintenance strata units between 162m2 and 265m2 are perfectly positioned in a prime location at the gateway to the Southern Highlands, just off the freeway.

Versatile and space efficient with generous mezzanines to optimise your space. Each unit has its own kitchenette and bathroom facilities, high 7 metre internal clearances with 5 metre high roller doors and two dedicated car parking spaces. Dual street frontage ensures ease of access within the secure gated complex.