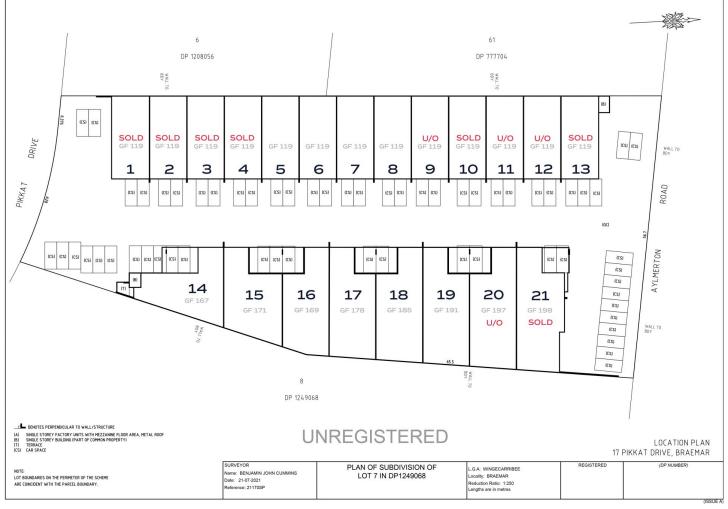

## Level Lot 9/9/17 Pikkat Drive Braemar NSW

Architecturally designed complex of 21 commercial units, perfect for a range of small to medium businesses looking to secure a flexible workspace or storage option, minutes to Mittagong and Bowral.

Versatile and space efficient with generous mezzanines to optimise your space. Each unit has its own kitchenette and bathroom facilities, high 7 metre internal clearances with 5 metre high roller doors and two dedicated car parking spaces. Dual street frontage ensures ease of access within the secure gated complex.

## 2 🚘

**Price :**\$ 572,000

View : https://www.carltonrealestate.com.au/sale/nsw/s outhern-highlands/braemar/commercial/industrial /7126382

Emma-Jane Carswell 02 4871 2622

SHEET 1 OF 4 SHEETS