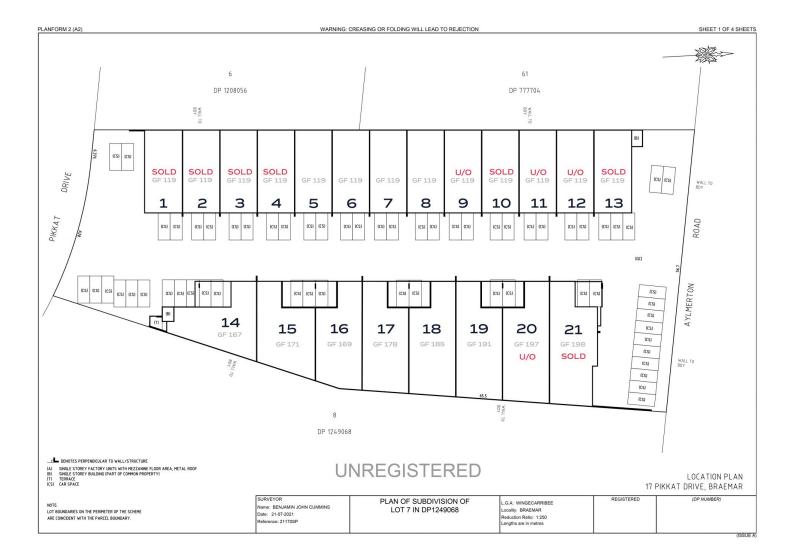

## 5/17 Pikkat Drive Braemar NSW

Architecturally designed complex of 21 commercial units, perfect for a range of small to medium businesses looking to secure a flexible workspace or storage option, minutes to Mittagong and Bowral.

Versatile and space efficient with generous mezzanines to optimise your space. Each unit has its own kitchenette and bathroom facilities, high 7 metre internal clearances with 5 metre high roller doors and two dedicated car parking spaces. Dual street frontage ensures ease of access within the secure gated complex.