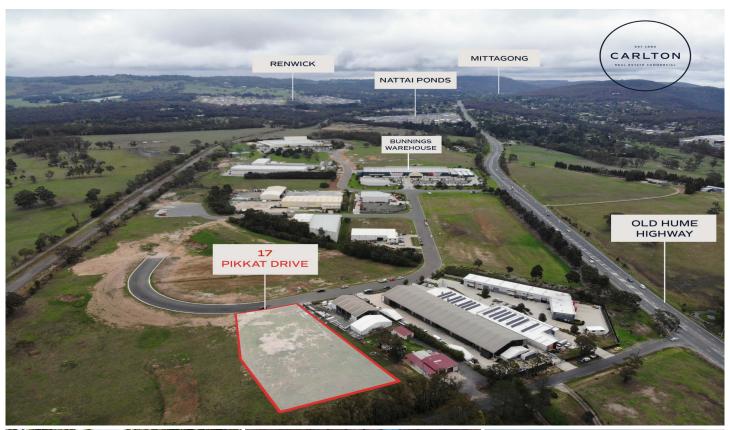

## 5/17 Pikkat Drive Braemar NSW

Architecturally designed complex of 21 commercial units, perfect for a range of small to medium businesses looking to secure a flexible workspace or storage option, minutes to Mittagong and Bowral.

With construction to commence in March 2022, these high quality, low maintenance strata units between 162m2 and 265m2 are perfectly positioned in a prime location at the gateway to the Southern Highlands, just off the freeway.