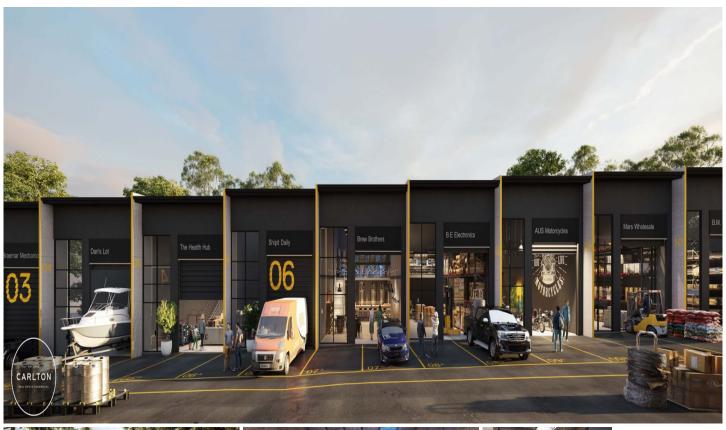

## 7/17 Pikkat Drive Braemar NSW

Architecturally designed complex of 21 commercial units, perfect for a range of small to medium businesses looking to secure a flexible workspace or storage option, minutes to Mittagong and Bowral.

With construction due to complete in March 2023, these high quality, low maintenance strata units between 162m2 and 265m2 are perfectly positioned in a prime location at the gateway to the Southern Highlands, just off the freeway.

Versatile and space efficient with generous mezzanines to optimise your space. Each unit has its own kitchenette and bathroom facilities, high 7 metre internal clearances with 5 metre high roller doors and two dedicated car parking spaces. Dual street frontage ensures ease of access within the secure gated complex.