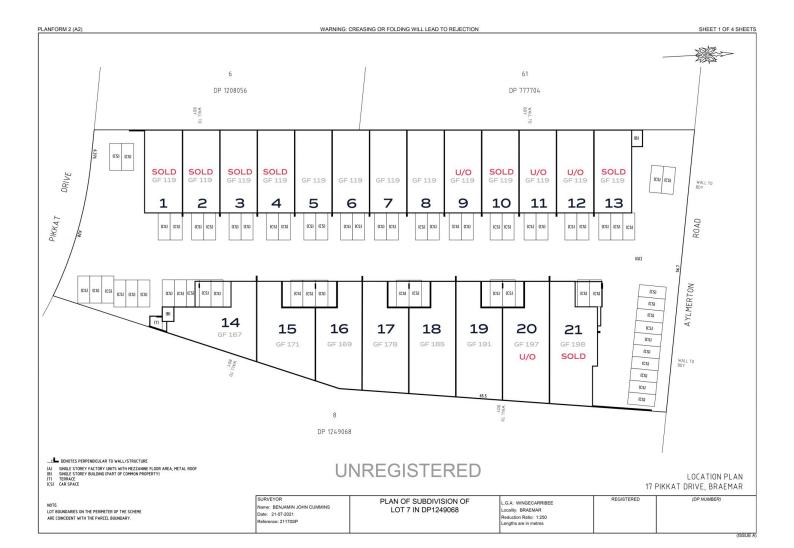

## 7/17 Pikkat Drive Braemar NSW

Architecturally designed complex of 21 commercial units, perfect for a range of small to medium businesses looking to secure a flexible workspace or storage option, minutes to Mittagong and Bowral.

## 61 🚘

**Price:** \$589,160

**View :** https://www.carltonrealestate.com.au/sale/nsw/s outhern-highlands/braemar/commercial/industrial

/7115526

Emma-Jane Carswell 02 4871 2622

Simon Pikkat 02 4871 2622