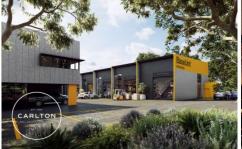

## 7/17 Pikkat Drive Braemar NSW

Architecturally designed complex of 21 commercial units, perfect for a range of small to medium businesses looking to secure a flexible workspace or storage option, minutes to Mittagong and Bowral.

With construction due to complete in March 2023, these high quality, low maintenance strata units between 162m2 and 265m2 are perfectly positioned in a prime location at the gateway to the Southern Highlands, just off the freeway.

Versatile and space efficient with generous mezzanines to optimise your space. Each unit has its own kitchenette and bathroom facilities, high 7 metre internal clearances with 5 metre high roller doors and two dedicated car parking spaces. Dual street frontage ensures ease of access within the secure gated complex.