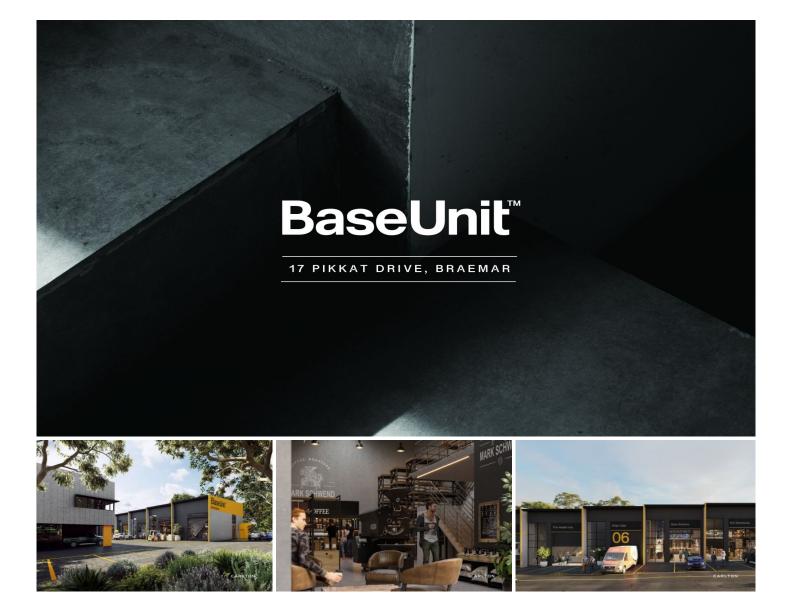

## 20/17 Pikkat Drive Braemar NSW

Architecturally designed complex of 21 commercial units, perfect for a range of small to medium businesses looking to secure a flexible workspace or storage option, minutes to Mittagong and Bowral.

With construction commenced, these high quality, low maintenance strata units between 162m2 and 265m2 are perfectly positioned in a prime location at the gateway to the Southern Highlands, just off the freeway.

Versatile and space efficient with generous mezzanines to optimise your space. Each unit has its own kitchenette and bathroom facilities, high 7 metre internal clearances with 5 metre high roller doors and two dedicated car parking spaces. Dual street frontage ensures ease of access within the secure gated complex. 61 🛱